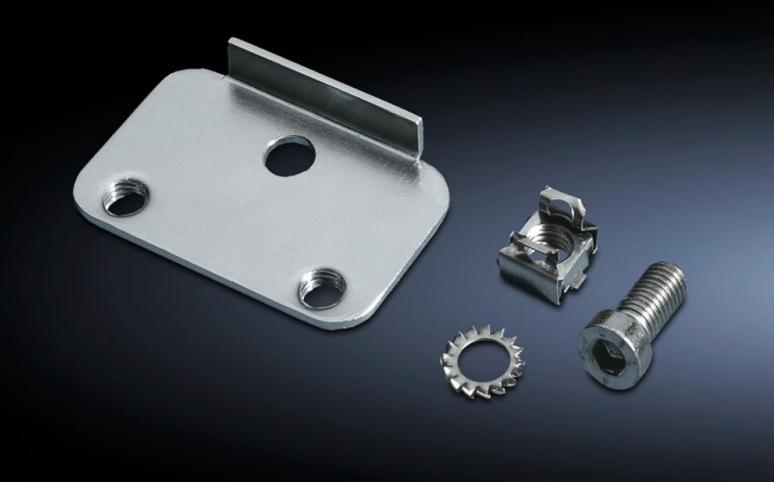

## TS 8800.220 - Base/plinth adaptor for levelling feet

Connection component for fastening M12 levelling feet to the TS base/plinth.

## **Features**

| Model No.             | TS 8800.220                                                                  |
|-----------------------|------------------------------------------------------------------------------|
| Product description   | Connection component for fastening M12 levelling feet to the TS base/plinth. |
| Material              | Sheet steel                                                                  |
| Surface finish        | Zinc-plated                                                                  |
| To fit Model No.      | 4612.000<br>7493.000                                                         |
| Packs of              | 4 pc(s).                                                                     |
| Net weight            | 0.592                                                                        |
| Gross weight          | 0.696                                                                        |
| Customs tariff number | 73269098                                                                     |
| EAN                   | 4028177212596                                                                |
| ECLASS 8.0            | 27182003                                                                     |