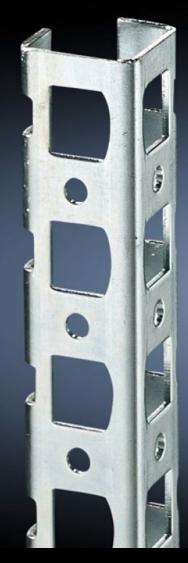

## TS 8800.380 - Adaptor rail for PS compatibility

Installation in the vertical TS enclosure sections to create compatibility with: PS mounting rail, PS punched section without mounting flange, PS punched section with mounting flange.

## **Features**

| Model No.             | TS 8800.380                                                                                                                                                              |
|-----------------------|--------------------------------------------------------------------------------------------------------------------------------------------------------------------------|
| Product description   | To achieve compatibility with: PS punched rail 23 x 23 mm, PS punched section without mounting flange 23 x 73 mm and PS punched section with mounting flange 23 x 73 mm. |
| Material              | Sheet steel                                                                                                                                                              |
| Surface finish        | Zinc-plated                                                                                                                                                              |
| Supply includes       | Assembly screws                                                                                                                                                          |
| Installation options  | On the vertical TS, VX SE enclosure section On the horizontal VX SE enclosure section, top in the width                                                                  |
| To fit                | Enclosure type: TS<br>Height: = 1,800 mm                                                                                                                                 |
| Packs of              | 4 pc(s).                                                                                                                                                                 |
| Net weight            | 3.724                                                                                                                                                                    |
| Gross weight          | 3.924                                                                                                                                                                    |
| Customs tariff number | 73269098                                                                                                                                                                 |
| EAN                   | 4028177212671                                                                                                                                                            |
| ETIM 9                | EC002625                                                                                                                                                                 |
| ECLASS 8.0            | 27189234                                                                                                                                                                 |