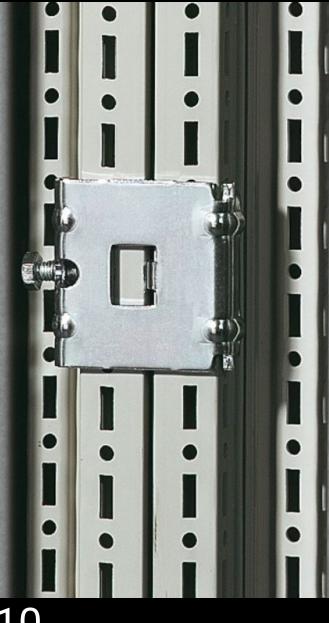

## TS 8800.410 - Baying clamp, vertical for TS/TS

For mounting on the vertical sections of two TS enclosures.

## Features

| Model No.             | TS 8800.410                                      |
|-----------------------|--------------------------------------------------|
| Product description   | For mounting on the vertical enclosure sections. |
| Material              | Sheet steel                                      |
| Surface finish        | Zinc-plated                                      |
| Supply includes       | Assembly parts                                   |
| To fit                | Enclosure type: TS 8                             |
| Packs of              | 6 pc(s).                                         |
| Net weight            | 0.51                                             |
| Gross weight          | 0.522                                            |
| Customs tariff number | 83024900                                         |
| EAN                   | 4028177212701                                    |
| E-Number Sweden       | E7239685                                         |
| ETIM 9                | EC002622                                         |
| ECLASS 8.0            | 27189263                                         |
|                       |                                                  |