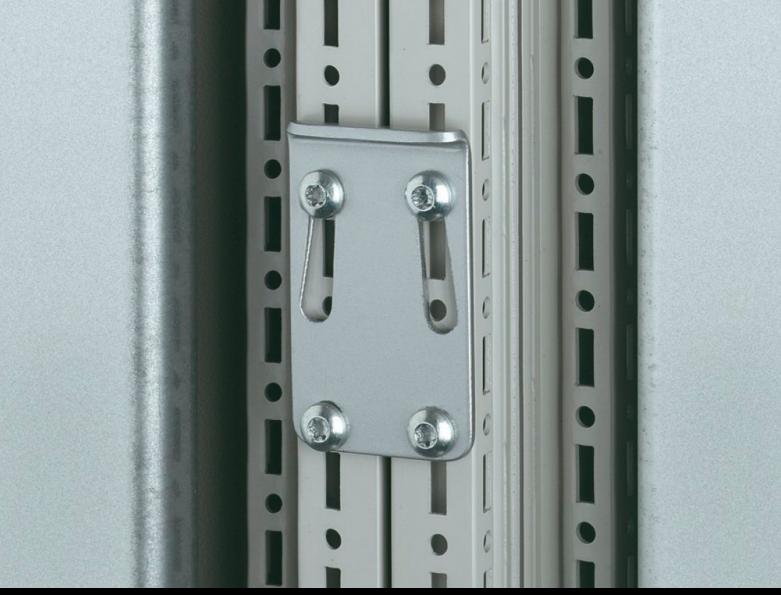

## TS 8800.500 - Quick-fit baying clamp, one-piece for TS/TS

Simply attach the screws, insert the quick-fit baying clamp, tap in with a hammer and lock.

## **Features**

| Model No.             | TS 8800.500                                                                                 |
|-----------------------|---------------------------------------------------------------------------------------------|
| Product description   | Simply attach the screws, insert the quick-fit baying clamp, tap in with a hammer and lock. |
| Material              | Sheet steel                                                                                 |
| Surface finish        | Zinc-plated                                                                                 |
| Supply includes       | Assembly parts                                                                              |
| To fit                | Enclosure type: TS 8                                                                        |
| Packs of              | 6 pc(s).                                                                                    |
| Net weight            | 0.318                                                                                       |
| Gross weight          | 0.347                                                                                       |
| Customs tariff number | 83024900                                                                                    |
| EAN                   | 4028177225114                                                                               |
| E-Number Sweden       | E7239761                                                                                    |
| ETIM 9                | EC002622                                                                                    |
| ECLASS 8.0            | 27142423                                                                                    |