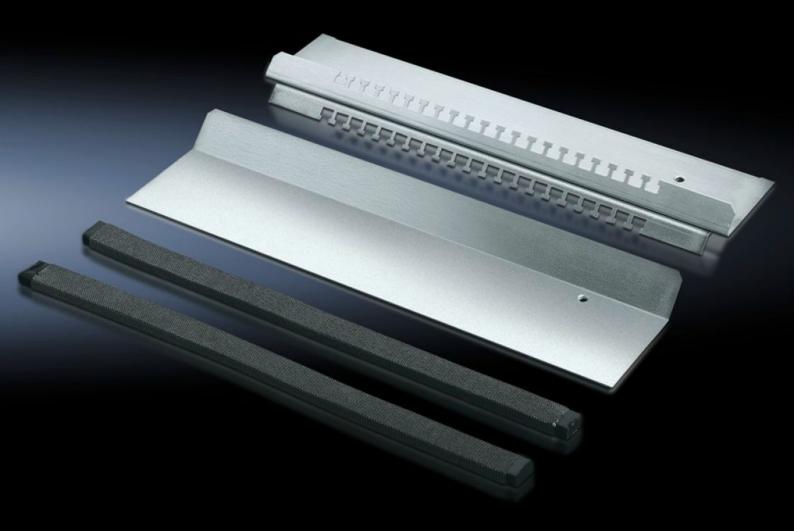

## TS 8800.660 - EMC gland plate

For shielded cables with a maximum diameter of 20 mm in conjunction with standard gland plates.

## **Features**

| Model No.             | TS 8800.660                                                                                                                                                                                                                                                            |
|-----------------------|------------------------------------------------------------------------------------------------------------------------------------------------------------------------------------------------------------------------------------------------------------------------|
| Product description   | For shielded cables with a maximum diameter of 20 mm. Combined EMC contacting and cable fastening provide low-resistance contact between the cable shield and gland plate. For all 400, 500, 600 and 800 mm deep enclosures in conjunction with standard gland plates. |
| Material              | Sheet steel                                                                                                                                                                                                                                                            |
| Surface finish        | Zinc-plated                                                                                                                                                                                                                                                            |
| Supply includes       | Cable clamp strip with hammer-head punching<br>1 sliding gland plate<br>2 EMC seals                                                                                                                                                                                    |
| To fit                | Enclosure type: TS<br>Width: = 600 mm                                                                                                                                                                                                                                  |
| Note                  | Standard-compliant IP protection category not supported                                                                                                                                                                                                                |
| Packs of              | 1 pc(s).                                                                                                                                                                                                                                                               |
| Net weight            | 1.7                                                                                                                                                                                                                                                                    |
| Gross weight          | 1.8                                                                                                                                                                                                                                                                    |
| Customs tariff number | 73269098                                                                                                                                                                                                                                                               |
| EAN                   | 4028177214880                                                                                                                                                                                                                                                          |
| ETIM 9                | EC002620                                                                                                                                                                                                                                                               |
| ECLASS 8.0            | 27189261                                                                                                                                                                                                                                                               |
|                       |                                                                                                                                                                                                                                                                        |