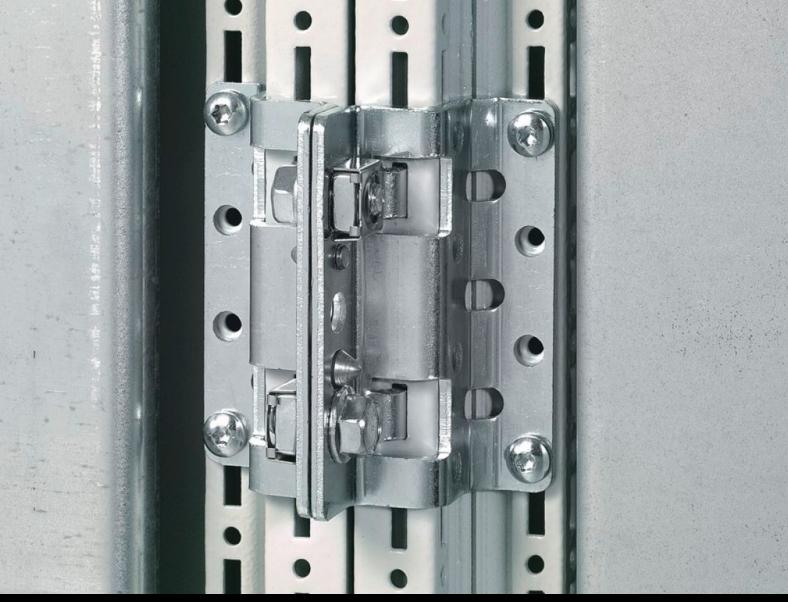

## TS 8800.670 - Baying attachment, vertical for TS/TS

For baying two populated enclosures on the vertical enclosure section. Using the fastening bolts, the enclosure is pulled into a defined end position, with a height or side offset of up to ±2 mm.

## **Features**

| Model No.             | TS 8800.670                                                                                                                 |
|-----------------------|-----------------------------------------------------------------------------------------------------------------------------|
| Product description   | For baying two populated enclosures on the vertical enclosure section.                                                      |
| Benefits              | Using the fastening bolts, the enclosure is pulled into a defined end position, with a height or side offset of up to ±2 mm |
| Material              | Sheet steel                                                                                                                 |
| Surface finish        | Zinc-plated                                                                                                                 |
| Supply includes       | Assembly parts                                                                                                              |
| Assembly instruction  | Simply locate into the vertical TS punchings, secure and connect both brackets using the hex screws (supplied loose)        |
| To fit                | Enclosure type: TS 8                                                                                                        |
| Packs of              | 6 pc(s).                                                                                                                    |
| Net weight            | 1.89                                                                                                                        |
| Gross weight          | 2.1                                                                                                                         |
| Customs tariff number | 73182900                                                                                                                    |
| EAN                   | 4028177338401                                                                                                               |
| ETIM 9                | EC002622                                                                                                                    |
| ECLASS 8.0            | 27189263                                                                                                                    |
|                       |                                                                                                                             |