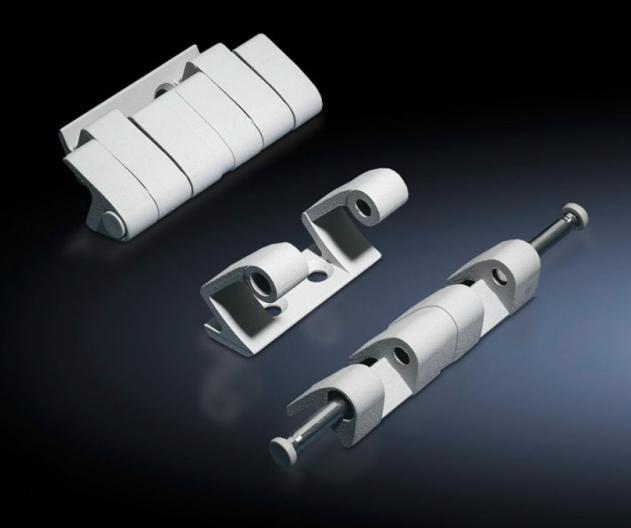

## SZ 8800.710 - 180° hinge

To extend the door opening angle to  $180^{\circ}$ 

## **Features**

| Model No.                 | SZ 8800.710                                                                                                                    |
|---------------------------|--------------------------------------------------------------------------------------------------------------------------------|
| Material                  | Precision casting/die-cast zinc                                                                                                |
| Colour                    | RAL 7035                                                                                                                       |
| Supply includes           | Assembly parts                                                                                                                 |
| Door opening angle        | 180°                                                                                                                           |
| Note                      | The protection category of the enclosure may be reduced.  The doors must be hinged on the same side when enclosures are bayed. |
| Suitable for door variant | Doors with high dynamic loads, door installations up to 900 N                                                                  |
| To fit enclosure type     | TS<br>VX SE                                                                                                                    |
| Packs of                  | 4 pc(s).                                                                                                                       |
| Net weight                | 0.92                                                                                                                           |
| Gross weight              | 0.977                                                                                                                          |
| Customs tariff number     | 83021000                                                                                                                       |
| EAN                       | 4028177595064                                                                                                                  |
| ETIM 9                    | EC001167                                                                                                                       |
| ECLASS 8.0                | 27409219                                                                                                                       |