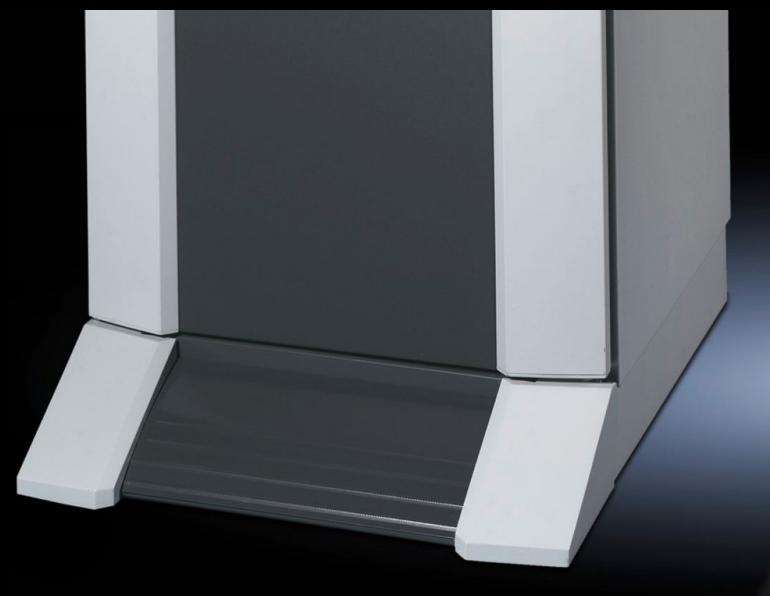

## PC 8800.920 - Base/plinth, stationary for PC, IW

Design-coordinated with the enclosures, height 100 mm, with front projection.

## **Features**

| Model No.                     | PC 8800.920                                                                                                   |
|-------------------------------|---------------------------------------------------------------------------------------------------------------|
| Product description           | Design-coordinated with the enclosures, with front projection.                                                |
| Material                      | Sheet steel, 2.0 mm                                                                                           |
| Colour                        | RAL 7035<br>Design component, front: RAL 7015                                                                 |
| Supply includes               | 1 design component, front<br>1 base/plinth component, rear<br>2 base/plinth trim panels, side                 |
| Dimensions                    | Height: 100 mm                                                                                                |
| To fit                        | Enclosure type: PC<br>IW<br>Width: = 600 mm<br>Depth: = 600 mm                                                |
| Suitable for depth            | 600 mm                                                                                                        |
| Packs of                      | 1 pc(s).                                                                                                      |
| Net weight                    | 11.92                                                                                                         |
| Gross weight                  | 13.02                                                                                                         |
| PCF per pack (cradle-to-gate) | 49.5 kg CO2 eq (Cat B)                                                                                        |
| Note on PCF category          | Category B: PCF value (cradle-to-gate) based on the product weight approximately calculated and self-declared |
| Customs tariff number         | 94039910                                                                                                      |
| EAN                           | 4028177266926                                                                                                 |
| ETIM 9                        | EC000721                                                                                                      |
| ECLASS 8.0                    | 27182003                                                                                                      |
|                               |                                                                                                               |