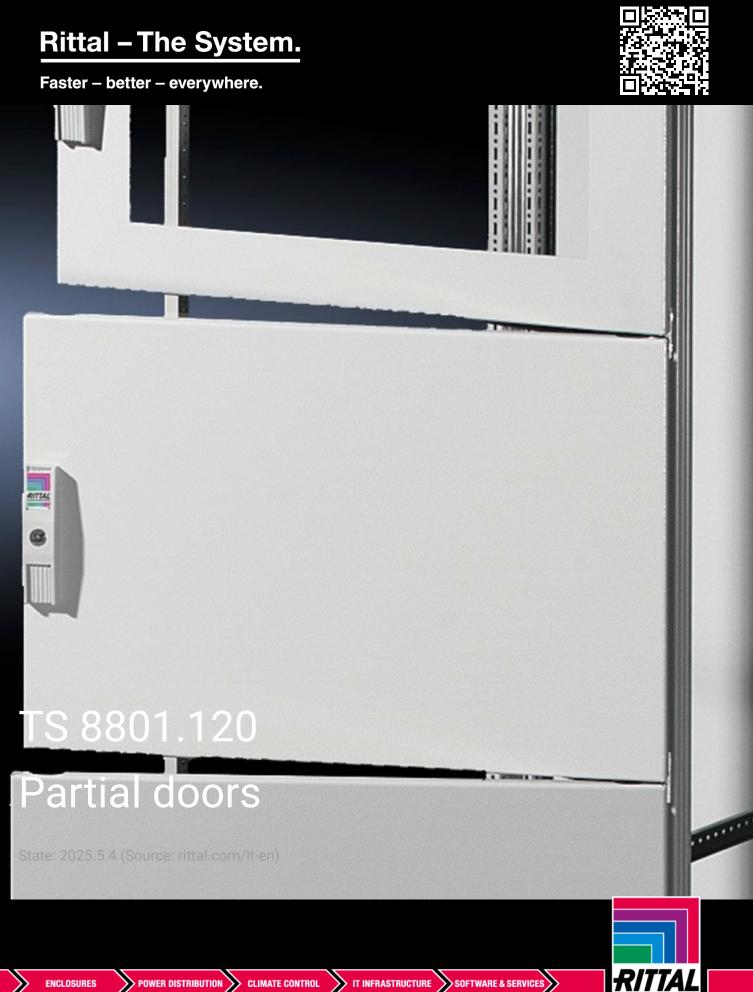

## TS 8801.120 - Partial doors for TS

Door may be optionally hinged on the right or left.

## Features

| Model No.           | TS 8801.120                                                                                                                                                                                                                                                                                                                                                                                                                                                                                         |
|---------------------|-----------------------------------------------------------------------------------------------------------------------------------------------------------------------------------------------------------------------------------------------------------------------------------------------------------------------------------------------------------------------------------------------------------------------------------------------------------------------------------------------------|
| Product description | Suitable for TS enclosures instead of a door or rear panel. The<br>partial doors may be combined with one another as required. A trim<br>panel is required at the top and bottom in each case. Door may be<br>optionally hinged on the right or left. In the case of doors without<br>viewing panel (height 600 – 1000 mm), monitor frame SZ 2305.000<br>may be installed. Standard double-bit lock insert may be exchanged<br>for lock inserts, type F, and from 600 mm height, for comfort handle |
| Material            | Sheet steel, 2 mm                                                                                                                                                                                                                                                                                                                                                                                                                                                                                   |
| Colour              | RAL 7035                                                                                                                                                                                                                                                                                                                                                                                                                                                                                            |
| Supply includes     | Cross member<br>Hinges<br>Lock components<br>Assembly parts                                                                                                                                                                                                                                                                                                                                                                                                                                         |
| Dimensions          | Width: 800 mm<br>Height: 200 mm                                                                                                                                                                                                                                                                                                                                                                                                                                                                     |
|                     |                                                                                                                                                                                                                                                                                                                                                                                                                                                                                                     |