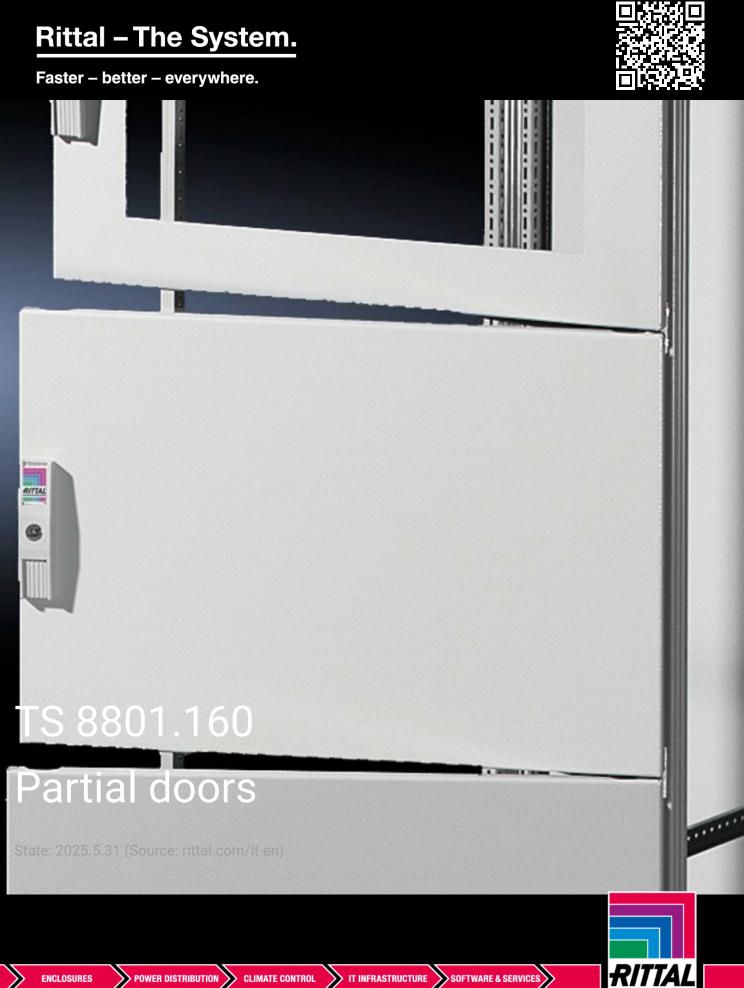

## TS 8801.160 - Partial doors for TS

Door may be optionally hinged on the right or left.

## Features

| Model No.           | TS 8801.160                                                                                                                                                                                                                                                                                                                                                                                                                                                                                         |
|---------------------|-----------------------------------------------------------------------------------------------------------------------------------------------------------------------------------------------------------------------------------------------------------------------------------------------------------------------------------------------------------------------------------------------------------------------------------------------------------------------------------------------------|
| Product description | Suitable for TS enclosures instead of a door or rear panel. The<br>partial doors may be combined with one another as required. A trim<br>panel is required at the top and bottom in each case. Door may be<br>optionally hinged on the right or left. In the case of doors without<br>viewing panel (height 600 – 1000 mm), monitor frame SZ 2305.000<br>may be installed. Standard double-bit lock insert may be exchanged<br>for lock inserts, type F, and from 600 mm height, for comfort handle |
| Material            | Sheet steel, 2 mm                                                                                                                                                                                                                                                                                                                                                                                                                                                                                   |
| Colour              | RAL 7035                                                                                                                                                                                                                                                                                                                                                                                                                                                                                            |
| Supply includes     | Cross member<br>Hinges<br>Lock components<br>Assembly parts                                                                                                                                                                                                                                                                                                                                                                                                                                         |
| Dimensions          | Width: 800 mm<br>Height: 600 mm                                                                                                                                                                                                                                                                                                                                                                                                                                                                     |
|                     |                                                                                                                                                                                                                                                                                                                                                                                                                                                                                                     |