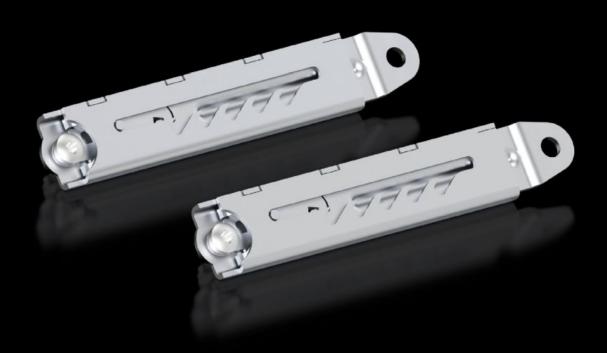

## TS 8801.260 - Stay for trim panel, hinged at the top

With 5 pitch pattern positions up to a maximum opening of approx. 85°.

## **Features**

| Model No.                     | TS 8801.260                                                                                                    |
|-------------------------------|----------------------------------------------------------------------------------------------------------------|
| Product description           | 5 pitch pattern positions up to a maximum opening of approx. 85°.                                              |
| Material                      | Sheet steel                                                                                                    |
| Surface finish                | Zinc-plated                                                                                                    |
| Packs of                      | 2 pc(s).                                                                                                       |
| Net weight                    | 0.352                                                                                                          |
| Gross weight                  | 0.403                                                                                                          |
| PCF per pack (cradle-to-gate) | 1.6 kg CO2 eq (Cat B)                                                                                          |
| Note on PCF category          | Category B: PCF value (cradle-to-gate) based on the product weight, approximately calculated and self-declared |
| Customs tariff number         | 83024900                                                                                                       |
| EAN                           | 4028177319165                                                                                                  |
| ETIM 9                        | EC002626                                                                                                       |
| ECLASS 8.0                    | 27189261                                                                                                       |