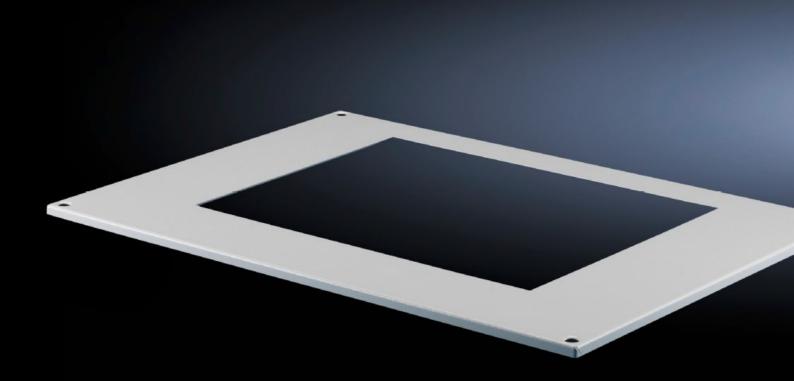

#### Features

|                          | T0 0004 000                                                                                                                                                                                                                                                                                   |
|--------------------------|-----------------------------------------------------------------------------------------------------------------------------------------------------------------------------------------------------------------------------------------------------------------------------------------------|
| Model No.                | TS 8801.320                                                                                                                                                                                                                                                                                   |
| Product description      | For mounting roof-mounted units, roof-mounted air/water heat exchangers. The cut-outs in the roof plate are arranged so that the roof-mounted cooling units are positioned centrally on the enclosure.                                                                                        |
| Benefits                 | Simple, fast assembly                                                                                                                                                                                                                                                                         |
| Material                 | Sheet steel                                                                                                                                                                                                                                                                                   |
| Colour                   | RAL 7035                                                                                                                                                                                                                                                                                      |
| Supply includes          | Assembly parts                                                                                                                                                                                                                                                                                |
| Mounting cut-out         | Width:475 mm<br>Depth:260 mm                                                                                                                                                                                                                                                                  |
| Distance cut-out to back | 129.3 mm                                                                                                                                                                                                                                                                                      |
| Note                     | When mounting cooling units on the roof plate 8801.310, there may be a collision with the enclosure eyebolts. For this reason, roof fastening screws are supplied loose with the roof plates.  Attached to the roof plate 8801.340 from the inside using metal brackets and retaining clamps. |
| To fit Model No.         | 3382<br>3359                                                                                                                                                                                                                                                                                  |
| Dimensions               | Width: 767.5 mm<br>Height: 13 mm<br>Depth: 567.5 mm                                                                                                                                                                                                                                           |
| To fit                   | Enclosure type: TS<br>Width: = 800 mm<br>Depth: = 600 mm                                                                                                                                                                                                                                      |
| Packs of                 | 1 pc(s).                                                                                                                                                                                                                                                                                      |
| Net weight               | 5.964                                                                                                                                                                                                                                                                                         |
| Gross weight             | 6.278                                                                                                                                                                                                                                                                                         |
|                          |                                                                                                                                                                                                                                                                                               |