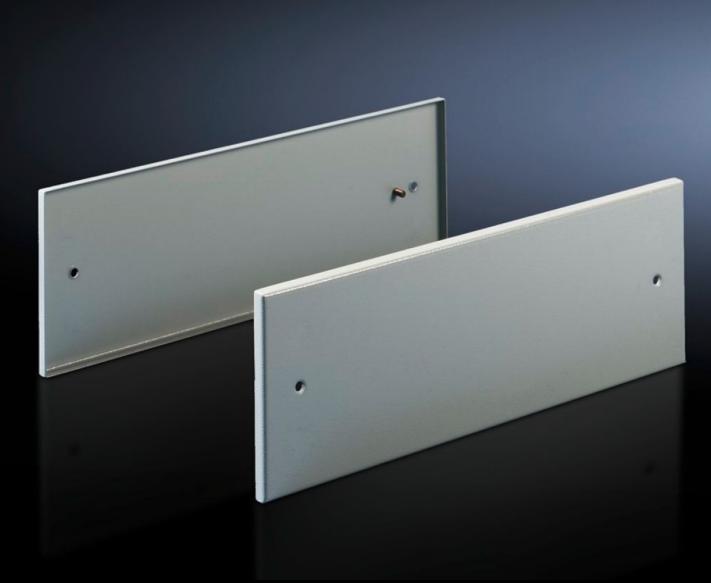

## TS 8801.775 - Side panel for top-mounting module TS

To finish off the side of a top mounting module or bayed suite.

## **Features**

| Model No.             | TS 8801.775                                                     |
|-----------------------|-----------------------------------------------------------------|
| Product description   | To finish off the side of a top mounting module or bayed suite. |
| Material              | Sheet steel, 1.5 mm                                             |
| Surface finish        | Spray-finished, textured paint                                  |
| Colour                | RAL 7035                                                        |
| Supply includes       | Assembly parts                                                  |
| Dimensions            | Height: 200 mm                                                  |
| Packs of              | 2 pc(s).                                                        |
| Net weight            | 3                                                               |
| Gross weight          | 3.428                                                           |
| Customs tariff number | 94039910                                                        |
| EAN                   | 4028177250512                                                   |
| ETIM 9                | EC002524                                                        |
| ECLASS 8.0            | 27182101                                                        |