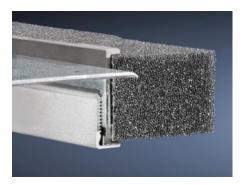

## TS 8802.080 - Section for cable entry, centre for TS, TP

For top-mounting on gland plates.

#### **Features**

| Model No.                            | TS 8802.080                                                                                                                                                                                      |
|--------------------------------------|--------------------------------------------------------------------------------------------------------------------------------------------------------------------------------------------------|
| Product description                  | For sealing the cable entry between the gland plates.                                                                                                                                            |
| Benefits                             | Particularly well-suited to cables with identical cross-sections                                                                                                                                 |
| Technical specifications             | Foam rubber cable clamp strip: Cross-section: 30 x 25 mm                                                                                                                                         |
| Applications                         | For top-mounting on gland plates.                                                                                                                                                                |
| Material                             | Extruded aluminium section Foam rubber cable clamp strip: PU foam                                                                                                                                |
| Supply includes                      | Plug-in sections, incl. foam rubber clamp strip                                                                                                                                                  |
| Note                                 | 2 pc(s). are sufficient for one base opening up to an enclosure width<br>of 800 mm<br>From an enclosure width of 1000 mm, two base openings are<br>provided. 4 packs per enclosure may be fitted |
| To fit                               | Enclosure type: TS: = 800 mm<br>Enclosure type: TP                                                                                                                                               |
| IP protection category to IEC 60 529 | IP 55 if installed correctly                                                                                                                                                                     |
| Packs of                             | 2 pc(s).                                                                                                                                                                                         |
| Net weight                           | 0.3                                                                                                                                                                                              |
| Gross weight                         | 0.32                                                                                                                                                                                             |
| Customs tariff number                | 76042990                                                                                                                                                                                         |
|                                      |                                                                                                                                                                                                  |