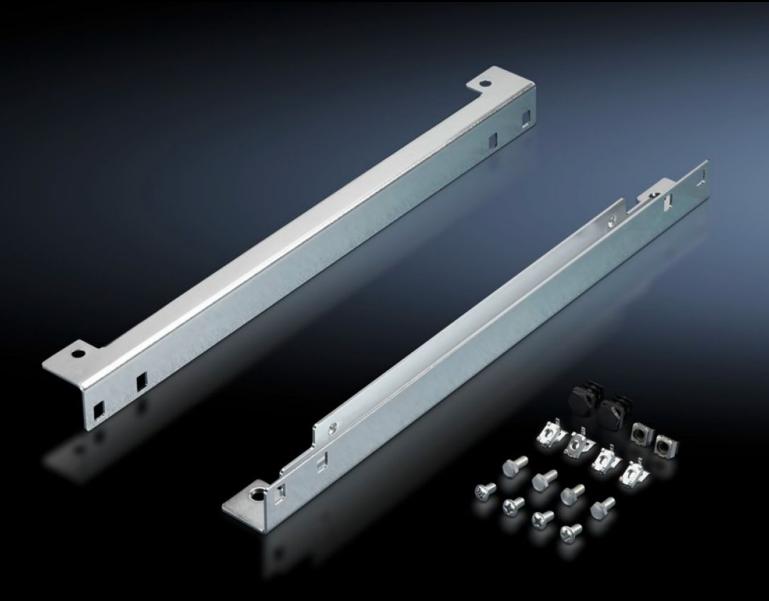

## TS 8802.220 - Slide rail for mounting plate TS

For inserting the mounting plates from the side.

#### **Features**

| Model No.            | TS 8802.220                                                                                                                                                                                      |
|----------------------|--------------------------------------------------------------------------------------------------------------------------------------------------------------------------------------------------|
| Product description  | For inserting the mounting plates from the side.                                                                                                                                                 |
| Applications         | With enclosure depth 400 mm, a mounting depth of 105 - 330 mm is supported With enclosure depth 500 mm, a mounting depth of 105 - 430 mm is supported                                            |
|                      | With enclosure depth 600 mm, a mounting depth of 105 - 530 mm is supported                                                                                                                       |
|                      | With enclosure depth 800 mm, a mounting depth of 105 - 730 mm is supported                                                                                                                       |
| Material             | Sheet steel                                                                                                                                                                                      |
| Surface finish       | Zinc-plated                                                                                                                                                                                      |
| Supply includes      | Assembly parts                                                                                                                                                                                   |
| Installation options | Mounting of the slide rails directly on the enclosure frame, depth-<br>adjustable on a 25 mm pitch pattern<br>Attachment of the mounting plate to the slide rails via captive nuts<br>and screws |
| To fit               | Enclosure type: TS<br>Width: = 1,200 mm                                                                                                                                                          |
| Packs of             | 1 pc(s).                                                                                                                                                                                         |
| Net weight           | 5.687                                                                                                                                                                                            |
|                      |                                                                                                                                                                                                  |