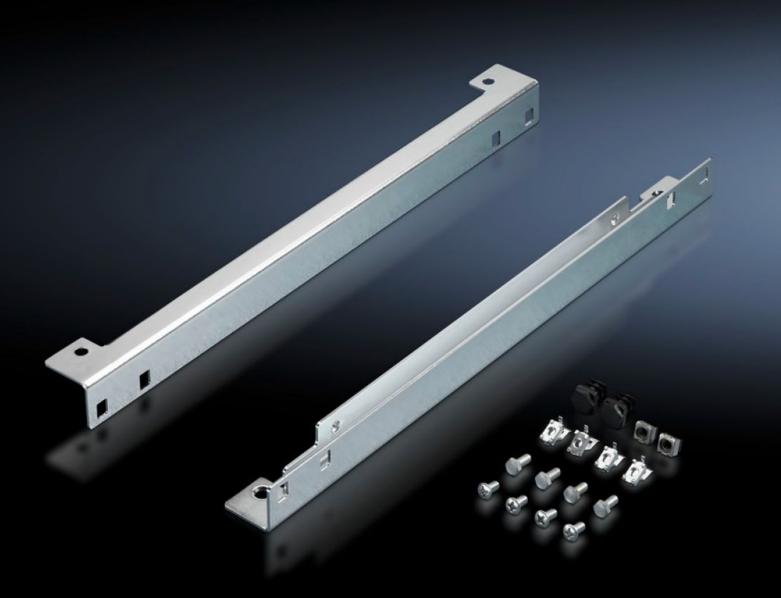

## TS 8802.280 - Slide rail for mounting plate TS

For inserting the mounting plates from the side.

#### **Features**

| Model No.            | TS 8802.280                                                                                                                                                                                                                                                                                                 |
|----------------------|-------------------------------------------------------------------------------------------------------------------------------------------------------------------------------------------------------------------------------------------------------------------------------------------------------------|
| Product description  | For inserting the mounting plates from the side.                                                                                                                                                                                                                                                            |
| Applications         | With enclosure depth 400 mm, a mounting depth of 105 - 330 mm is supported With enclosure depth 500 mm, a mounting depth of 105 - 430 mm is supported With enclosure depth 600 mm, a mounting depth of 105 - 530 mm is supported With enclosure depth 800 mm, a mounting depth of 105 - 730 mm is supported |
| Material             | Sheet steel                                                                                                                                                                                                                                                                                                 |
| Surface finish       | Zinc-plated                                                                                                                                                                                                                                                                                                 |
| Supply includes      | Assembly parts                                                                                                                                                                                                                                                                                              |
| Installation options | Mounting of the slide rails directly on the enclosure frame, depth-<br>adjustable on a 25 mm pitch pattern<br>Attachment of the mounting plate to the slide rails via captive nuts<br>and screws                                                                                                            |
| To fit               | Enclosure type: TS<br>Width: = 800 mm                                                                                                                                                                                                                                                                       |
| Packs of             | 1 pc(s).                                                                                                                                                                                                                                                                                                    |
| Net weight           | 3.831                                                                                                                                                                                                                                                                                                       |
|                      |                                                                                                                                                                                                                                                                                                             |