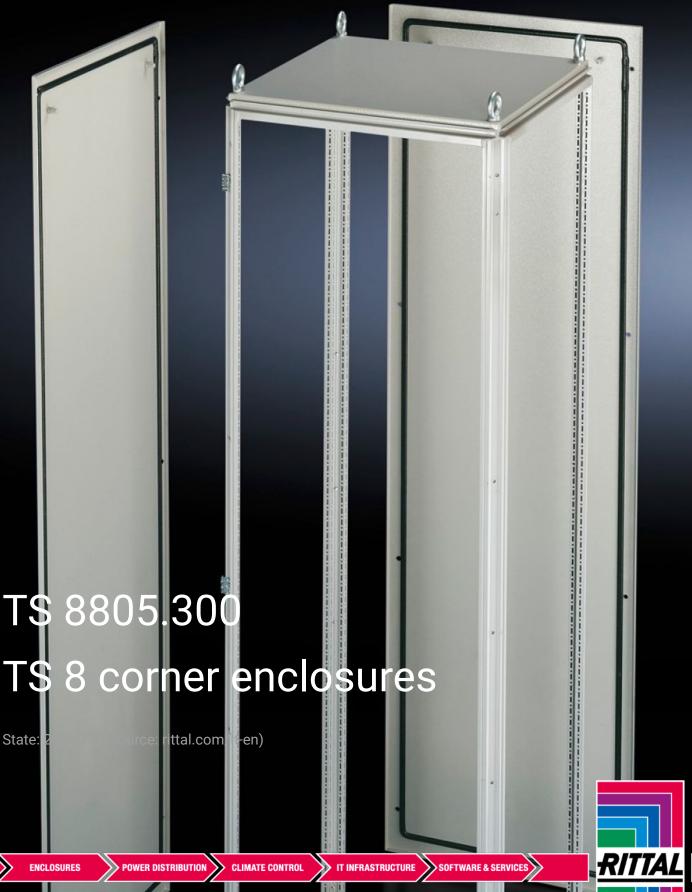

## TS 8805.300 - TS 8 corner enclosures

For corner baying of TS 8 enclosures, also with different depths.

## **Features**

| Model No.             | TS 8805.300                                                                                                                                                                                                                                                                                                                                                                                                                                                                                            |
|-----------------------|--------------------------------------------------------------------------------------------------------------------------------------------------------------------------------------------------------------------------------------------------------------------------------------------------------------------------------------------------------------------------------------------------------------------------------------------------------------------------------------------------------|
| Product description   | The corner enclosure and the supplied components will accommodate the various baying options of the TS 8 frame on all outer surfaces. Fitted with a rear panel and an asymmetrical side panel, the corner enclosure also permits the option of baying in both the width and depth. The gland plates are aligned parallel to the rear panel. In TS 8 enclosures with a square footprint, the gland plates may also be rotated through 90°. The baying system is identical to all other TS 8 enclosures. |
| Material              | Sheet steel, 1.5 mm                                                                                                                                                                                                                                                                                                                                                                                                                                                                                    |
| Surface finish        | Enclosure frame, roof, rear wall and side panel: Dipcoat-primed, powder-coated on the outside, textured paint Gland plates: Zinc-plated                                                                                                                                                                                                                                                                                                                                                                |
| Colour                | RAL 7035                                                                                                                                                                                                                                                                                                                                                                                                                                                                                               |
| Supply includes       | Enclosure frame Roof Rear wall (on the longest side) Side panel, asymmetrical Gland plates (divided in a longitudinal direction)                                                                                                                                                                                                                                                                                                                                                                       |
| Note on Model No.     | Extended delivery times.                                                                                                                                                                                                                                                                                                                                                                                                                                                                               |
| Dimensions            | Width: 800 mm<br>Height: 2,000 mm<br>Depth: 500 mm                                                                                                                                                                                                                                                                                                                                                                                                                                                     |
| Packs of              | 1 pc(s).                                                                                                                                                                                                                                                                                                                                                                                                                                                                                               |
| Net weight            | 98.459                                                                                                                                                                                                                                                                                                                                                                                                                                                                                                 |
| Gross weight          | 103.641                                                                                                                                                                                                                                                                                                                                                                                                                                                                                                |
| Customs tariff number | 94032080                                                                                                                                                                                                                                                                                                                                                                                                                                                                                               |
| EAN                   | 4028177253186                                                                                                                                                                                                                                                                                                                                                                                                                                                                                          |