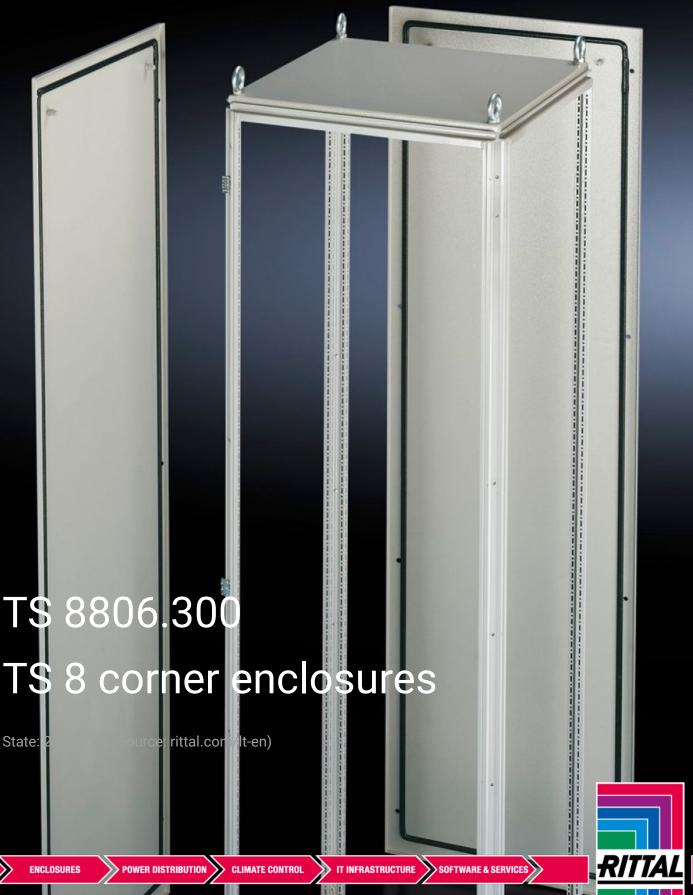

## TS 8806.300 - TS 8 corner enclosures

For corner baying of TS 8 enclosures, also with different depths.

## **Features**

| Model No.             | TS 8806.300                                                                                                                                                                                                                                                                                                                                                                                                                                                                                            |
|-----------------------|--------------------------------------------------------------------------------------------------------------------------------------------------------------------------------------------------------------------------------------------------------------------------------------------------------------------------------------------------------------------------------------------------------------------------------------------------------------------------------------------------------|
| Product description   | The corner enclosure and the supplied components will accommodate the various baying options of the TS 8 frame on all outer surfaces. Fitted with a rear panel and an asymmetrical side panel, the corner enclosure also permits the option of baying in both the width and depth. The gland plates are aligned parallel to the rear panel. In TS 8 enclosures with a square footprint, the gland plates may also be rotated through 90°. The baying system is identical to all other TS 8 enclosures. |
| Material              | Sheet steel, 1.5 mm                                                                                                                                                                                                                                                                                                                                                                                                                                                                                    |
| Surface finish        | Enclosure frame, roof, rear wall and side panel: Dipcoat-primed, powder-coated on the outside, textured paint Gland plates: Zinc-plated                                                                                                                                                                                                                                                                                                                                                                |
| Colour                | RAL 7035                                                                                                                                                                                                                                                                                                                                                                                                                                                                                               |
| Supply includes       | Enclosure frame<br>Roof<br>Rear wall (on the longest side)<br>Side panel, asymmetrical<br>Gland plates (divided in a longitudinal direction)                                                                                                                                                                                                                                                                                                                                                           |
| Note on Model No.     | Extended delivery times.                                                                                                                                                                                                                                                                                                                                                                                                                                                                               |
| Dimensions            | Width: 800 mm<br>Height: 2,000 mm<br>Depth: 600 mm                                                                                                                                                                                                                                                                                                                                                                                                                                                     |
| Packs of              | 1 pc(s).                                                                                                                                                                                                                                                                                                                                                                                                                                                                                               |
| Net weight            | 125                                                                                                                                                                                                                                                                                                                                                                                                                                                                                                    |
| Gross weight          | 130                                                                                                                                                                                                                                                                                                                                                                                                                                                                                                    |
| Customs tariff number | 94032080                                                                                                                                                                                                                                                                                                                                                                                                                                                                                               |
| EAN                   | 4028177253193                                                                                                                                                                                                                                                                                                                                                                                                                                                                                          |