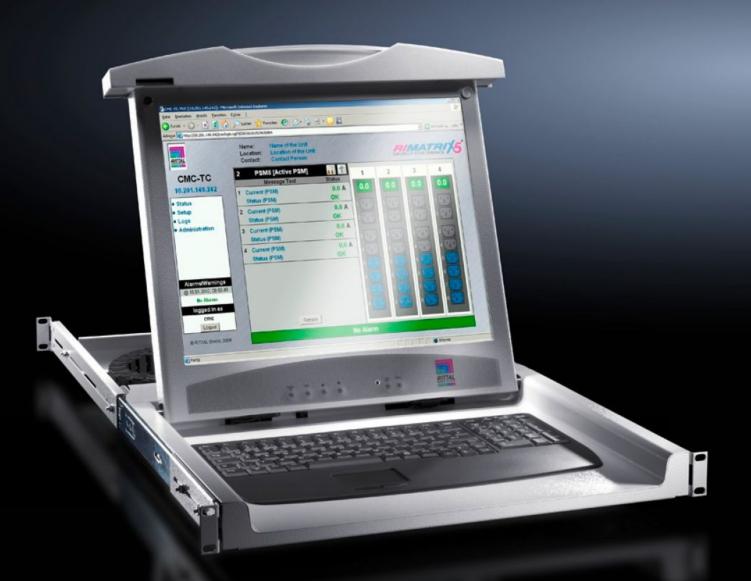

# DK 9055.312 - Monitor/keyboard unit with 17" TFT display and VGA/DVI connection

1 U chassis with 17" TFT display, English or German keyboard layout, with telescopic slides.

#### Features

| DK 9055.312                                                                                                                                                                                       |
|---------------------------------------------------------------------------------------------------------------------------------------------------------------------------------------------------|
| The unit is housed in a pull-out drawer. The monitor can be flipped<br>up and the drawer latches into the end position. This means that the<br>unit only requires 1 U in the 482.6 mm (19") rack. |
| Analog and digital video input                                                                                                                                                                    |
| Cables are safely routed in the energy chain                                                                                                                                                      |
| Lockable at the front                                                                                                                                                                             |
| Simple, one-man installation.                                                                                                                                                                     |
| RAL 7035                                                                                                                                                                                          |
| Monitor/keyboard unit, 1 U                                                                                                                                                                        |
| VGA cable                                                                                                                                                                                         |
| DVI cable                                                                                                                                                                                         |
| USB cable                                                                                                                                                                                         |
| Earthing-pin mains cable                                                                                                                                                                          |
| with 17" TFT display and VGA/DVI connection                                                                                                                                                       |
| 2 PS/2 cables                                                                                                                                                                                     |
| Keyboard                                                                                                                                                                                          |
| with integral touchpad                                                                                                                                                                            |
| 100 V - 240 V, 1~, 50 Hz/60 Hz                                                                                                                                                                    |
| 1 W                                                                                                                                                                                               |
|                                                                                                                                                                                                   |