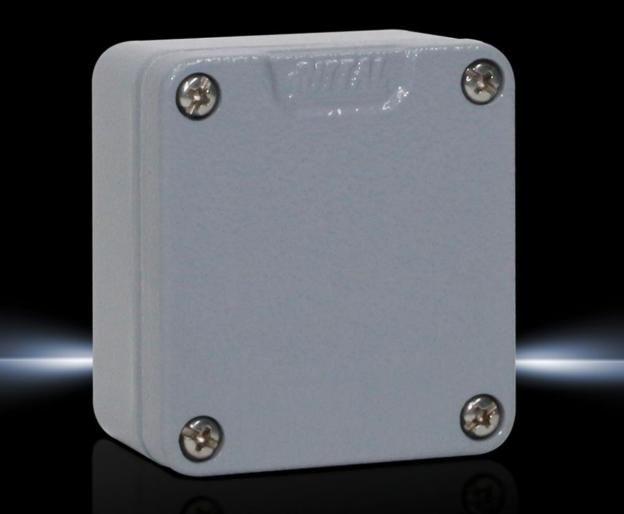

### GA 9101.210 - Cast aluminium enclosures GA

Spray-finished cast aluminium enclosure. Protection category IP 66.

#### Features

| Model No.                         | GA 9101.210                                                                                                                     |
|-----------------------------------|---------------------------------------------------------------------------------------------------------------------------------|
| Material                          | Enclosure: Cast aluminium<br>Cover: Cast aluminium, all-round CR cellular rubber cord seal                                      |
| Surface finish                    | Textured paint                                                                                                                  |
| Colour                            | RAL 7001                                                                                                                        |
| Supply includes                   | Enclosure with cover<br>Cover screws, captive<br>Screws for attaching support rails<br>Screw for connection of the PE conductor |
| Protection category NEMA          | NEMA 4                                                                                                                          |
| Protection category to IEC 60 529 | IP 66                                                                                                                           |
| IK Code                           | IK08                                                                                                                            |
| Dimensions                        | Width: 58 mm<br>Height: 64 mm<br>Depth: 36 mm                                                                                   |
| Basic material                    | Cast aluminium                                                                                                                  |
| Packs of                          | 5 pc(s).                                                                                                                        |
| Net weight                        | 0.645                                                                                                                           |