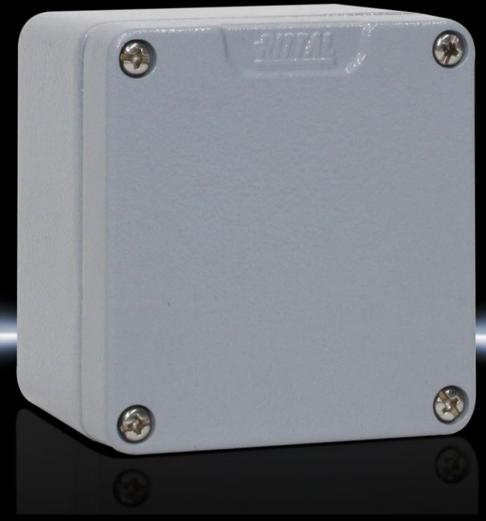

## GA 9104.210 - Cast aluminium enclosures GA

Spray-finished cast aluminium enclosure. Protection category IP 66.

#### **Features**

| Model No.                         | GA 9104.210                                                                                |
|-----------------------------------|--------------------------------------------------------------------------------------------|
| Material                          | Enclosure: Cast aluminium<br>Cover: Cast aluminium, all-round CR cellular rubber cord seal |
| Surface finish                    | Textured paint                                                                             |
| Colour                            | RAL 7001                                                                                   |
| Supply includes                   | Enclosure with cover                                                                       |
|                                   | Cover screws, captive                                                                      |
|                                   | Screws for attaching support rails                                                         |
|                                   | Screw for connection of the PE conductor                                                   |
| Protection category NEMA          | NEMA 4                                                                                     |
| Protection category to IEC 60 529 | IP 66                                                                                      |
| IK Code                           | IK08                                                                                       |
| Dimensions                        | Width: 75 mm                                                                               |
|                                   | Height: 80 mm                                                                              |
|                                   | Depth: 58 mm                                                                               |
| Basic material                    | Cast aluminium                                                                             |
| Packs of                          | 1 pc(s).                                                                                   |
| Net weight                        | 0.3                                                                                        |
|                                   |                                                                                            |