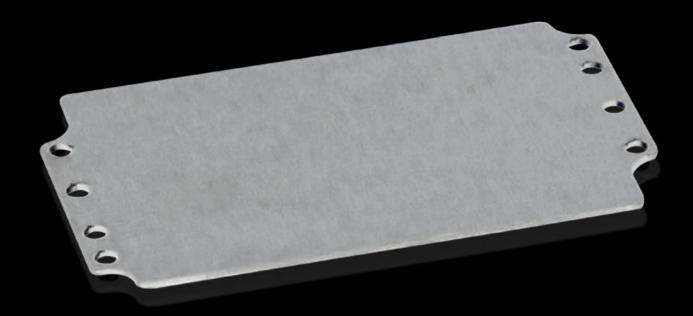

## GA 9105.700 - Mounting plate for GA

For individual interior installation, with mounting holes.

## **Features**

| Model No.                         | GA 9105.700                                                                                                    |
|-----------------------------------|----------------------------------------------------------------------------------------------------------------|
| Product description               | For universal interior installation, with mounting holes.                                                      |
| Material                          | Sheet steel                                                                                                    |
| Surface finish                    | Zinc-plated                                                                                                    |
| Dimensions mounting plate (W x H) | 114 mm x 69 mm                                                                                                 |
| To fit                            | Enclosure type: GA<br>Width: = 125 mm<br>Height: = 80 mm                                                       |
| Packs of                          | 10 pc(s).                                                                                                      |
| Net weight                        | 0.8                                                                                                            |
| Gross weight                      | 0.859                                                                                                          |
| PCF per pack (cradle-to-gate)     | 3.3 kg CO2 eq (Cat B)                                                                                          |
| Note on PCF category              | Category B: PCF value (cradle-to-gate) based on the product weight, approximately calculated and self-declared |
| Customs tariff number             | 73269098                                                                                                       |
| EAN                               | 4028177154261                                                                                                  |
| ETIM 9                            | EC000213                                                                                                       |
| ECLASS 8.0                        | 27409216                                                                                                       |
|                                   |                                                                                                                |