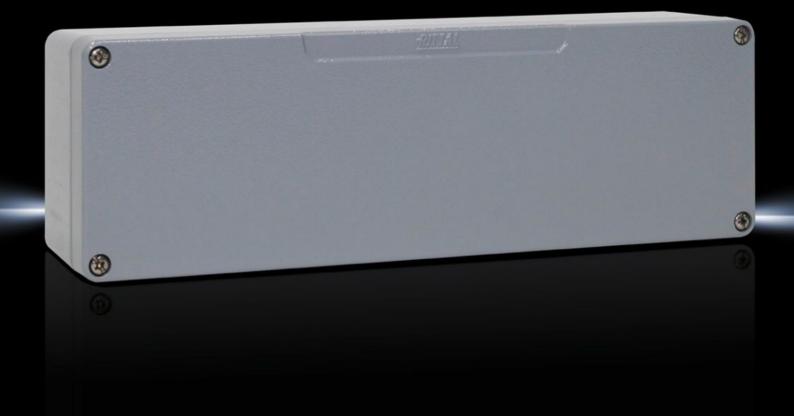

## GA 9107.210 - Cast aluminium enclosures GA

Spray-finished cast aluminium enclosure. Protection category IP 66.

#### Features

| Model No.                         | GA 9107.210                                                                                                                     |
|-----------------------------------|---------------------------------------------------------------------------------------------------------------------------------|
| Material                          | Enclosure: Cast aluminium<br>Cover: Cast aluminium, all-round CR cellular rubber cord seal                                      |
| Surface finish                    | Textured paint                                                                                                                  |
| Colour                            | RAL 7001                                                                                                                        |
| Supply includes                   | Enclosure with cover<br>Cover screws, captive<br>Screws for attaching support rails<br>Screw for connection of the PE conductor |
| Protection category NEMA          | NEMA 4                                                                                                                          |
| Protection category to IEC 60 529 | IP 66                                                                                                                           |
| IK Code                           | IK08                                                                                                                            |
| Dimensions                        | Width: 250 mm<br>Height: 80 mm<br>Depth: 58 mm                                                                                  |
| Basic material                    | Cast aluminium                                                                                                                  |
| Packs of                          | 1 pc(s).                                                                                                                        |
| Net weight                        | 0.7                                                                                                                             |