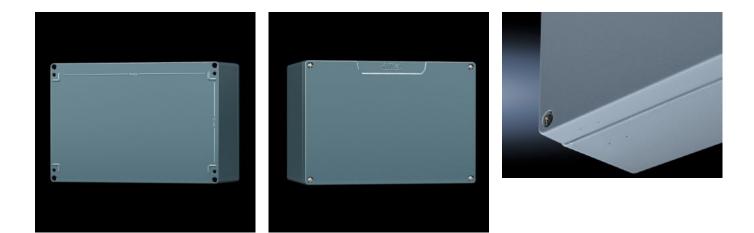

## GA 9107.210 - Cast aluminium enclosures GA

Spray-finished cast aluminium enclosure. Protection category IP 66.

#### Features

| Model No.                         | GA 9107.210                                                                                                                     |
|-----------------------------------|---------------------------------------------------------------------------------------------------------------------------------|
| Material                          | Enclosure: Cast aluminium<br>Cover: Cast aluminium, all-round CR cellular rubber cord seal                                      |
| Surface finish                    | Textured paint                                                                                                                  |
| Colour                            | RAL 7001                                                                                                                        |
| Supply includes                   | Enclosure with cover<br>Cover screws, captive<br>Screws for attaching support rails<br>Screw for connection of the PE conductor |
| Protection category NEMA          | NEMA 4                                                                                                                          |
| Protection category to IEC 60 529 | IP 66                                                                                                                           |
| IK Code                           | IK08                                                                                                                            |
| Dimensions                        | Width: 250 mm<br>Height: 80 mm<br>Depth: 58 mm                                                                                  |
| Basic material                    | Cast aluminium                                                                                                                  |
| Packs of                          | 1 pc(s).                                                                                                                        |
| Net weight                        | 0.7                                                                                                                             |