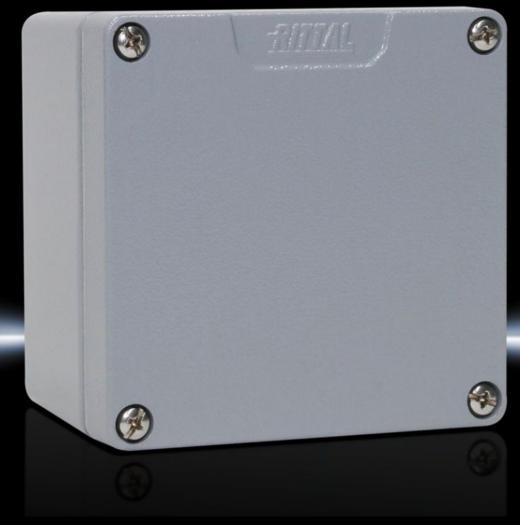

## GA 9108.210 - Cast aluminium enclosures GA

Spray-finished cast aluminium enclosure. Protection category IP 66.

#### **Features**

| GA 9108.210                                                   |
|---------------------------------------------------------------|
| Enclosure: Cast aluminium                                     |
| Cover: Cast aluminium, all-round CR cellular rubber cord seal |
| Textured paint                                                |
| RAL 7001                                                      |
| Enclosure with cover                                          |
| Cover screws, captive                                         |
| Screws for attaching support rails                            |
| Screw for connection of the PE conductor                      |
| NEMA 4                                                        |
| IP 66                                                         |
| IK08                                                          |
| Width: 122 mm                                                 |
| Height: 120 mm                                                |
| Depth: 82 mm                                                  |
| Cast aluminium                                                |
| 1 pc(s).                                                      |
|                                                               |
|                                                               |