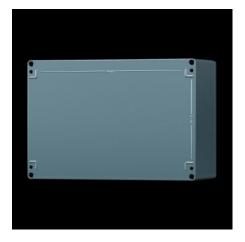

## GA 9108.210 - Cast aluminium enclosures GA

Spray-finished cast aluminium enclosure. Protection category IP 66.

#### **Features**

| GA 9108.210                                                   |
|---------------------------------------------------------------|
| Enclosure: Cast aluminium                                     |
| Cover: Cast aluminium, all-round CR cellular rubber cord seal |
| Textured paint                                                |
| RAL 7001                                                      |
| Enclosure with cover                                          |
| Cover screws, captive                                         |
| Screws for attaching support rails                            |
| Screw for connection of the PE conductor                      |
| NEMA 4                                                        |
| IP 66                                                         |
| IK08                                                          |
| Width: 122 mm                                                 |
| Height: 120 mm                                                |
| Depth: 82 mm                                                  |
| Cast aluminium                                                |
| 1 pc(s).                                                      |
|                                                               |
|                                                               |