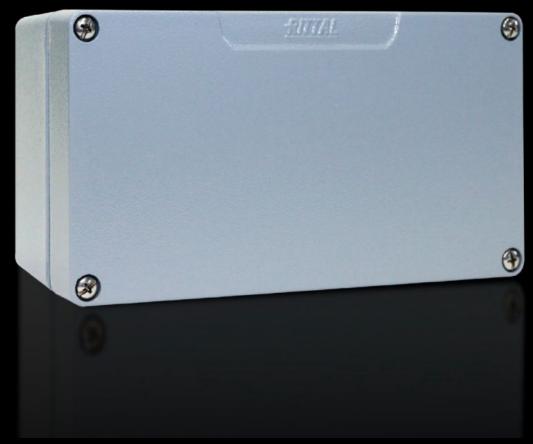

## GA 9110.210 - Cast aluminium enclosures GA

Spray-finished cast aluminium enclosure. Protection category IP 66.

#### **Features**

| Model No.                         | GA 9110.210                                                   |
|-----------------------------------|---------------------------------------------------------------|
| Material                          | Enclosure: Cast aluminium                                     |
|                                   | Cover: Cast aluminium, all-round CR cellular rubber cord seal |
| Surface finish                    | Textured paint                                                |
| Colour                            | RAL 7001                                                      |
| Supply includes                   | Enclosure with cover                                          |
|                                   | Cover screws, captive                                         |
|                                   | Screws for attaching support rails                            |
|                                   | Screw for connection of the PE conductor                      |
| Protection category NEMA          | NEMA 4                                                        |
| Protection category to IEC 60 529 | IP 66                                                         |
| IK Code                           | IK08                                                          |
| Dimensions                        | Width: 220 mm                                                 |
|                                   | Height: 120 mm                                                |
|                                   | Depth: 93 mm                                                  |
| Basic material                    | Cast aluminium                                                |
| Packs of                          | 1 pc(s).                                                      |
| Net weight                        | 1.652                                                         |
|                                   |                                                               |