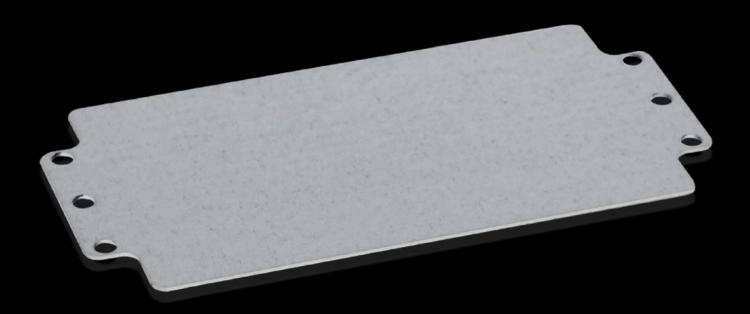

## GA 9110.700 - Mounting plate for GA

For individual interior installation, with mounting holes.

## **Features**

| Model No.                         | GA 9110.700                                                                                                    |
|-----------------------------------|----------------------------------------------------------------------------------------------------------------|
| Product description               | For universal interior installation, with mounting holes.                                                      |
| Material                          | Sheet steel                                                                                                    |
| Surface finish                    | Zinc-plated                                                                                                    |
| Dimensions mounting plate (W x H) | 207 mm x 107 mm                                                                                                |
| To fit                            | Enclosure type: GA<br>Width: = 220 mm<br>Height: = 120 mm                                                      |
| Packs of                          | 2 pc(s).                                                                                                       |
| Net weight                        | 0.45                                                                                                           |
| Gross weight                      | 0.499                                                                                                          |
| PCF per pack (cradle-to-gate)     | 1.7 kg CO2 eq (Cat B)                                                                                          |
| Note on PCF category              | Category B: PCF value (cradle-to-gate) based on the product weight, approximately calculated and self-declared |
| Customs tariff number             | 94039910                                                                                                       |
| EAN                               | 4028177154308                                                                                                  |
| ETIM 9                            | EC000213                                                                                                       |
| ECLASS 8.0                        | 27409216                                                                                                       |
|                                   |                                                                                                                |