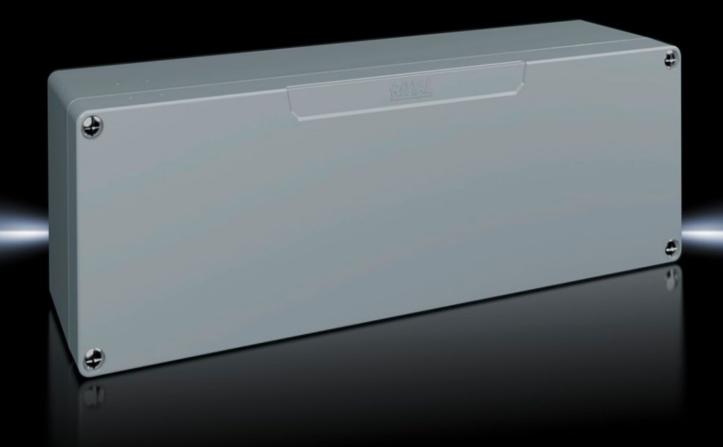

## GA 9111.210 - Cast aluminium enclosures GA

Spray-finished cast aluminium enclosure. Protection category IP 66.

#### **Features**

| Model No.                         | GA 9111.210                                                                                |
|-----------------------------------|--------------------------------------------------------------------------------------------|
| Material                          | Enclosure: Cast aluminium<br>Cover: Cast aluminium, all-round CR cellular rubber cord seal |
| Surface finish                    | Textured paint                                                                             |
| Colour                            | RAL 7001                                                                                   |
| Supply includes                   | Enclosure with cover                                                                       |
|                                   | Cover screws, captive                                                                      |
|                                   | Screws for attaching support rails                                                         |
|                                   | Screw for connection of the PE conductor                                                   |
| Protection category NEMA          | NEMA 4                                                                                     |
| Protection category to IEC 60 529 | IP 66                                                                                      |
| IK Code                           | IK08                                                                                       |
| Dimensions                        | Width: 360 mm                                                                              |
|                                   | Height: 120 mm                                                                             |
|                                   | Depth: 84 mm                                                                               |
| Basic material                    | Cast aluminium                                                                             |
| Packs of                          | 1 pc(s).                                                                                   |
| Net weight                        | 2.2                                                                                        |
|                                   |                                                                                            |