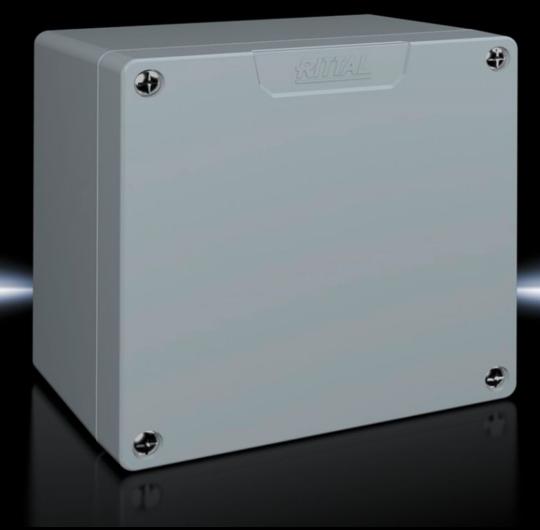

### GA 9112.210 - Cast aluminium enclosures GA

Spray-finished cast aluminium enclosure. Protection category IP 66.

#### **Features**

| Model No.                         | GA 9112.210                                                                                |
|-----------------------------------|--------------------------------------------------------------------------------------------|
| Material                          | Enclosure: Cast aluminium<br>Cover: Cast aluminium, all-round CR cellular rubber cord seal |
| Surface finish                    | Textured paint                                                                             |
| Colour                            | RAL 7001                                                                                   |
| Supply includes                   | Enclosure with cover                                                                       |
|                                   | Cover screws, captive                                                                      |
|                                   | Screws for attaching support rails                                                         |
|                                   | Screw for connection of the PE conductor                                                   |
| Protection category NEMA          | NEMA 4                                                                                     |
| Protection category to IEC 60 529 | IP 66                                                                                      |
| IK Code                           | IK08                                                                                       |
| Dimensions                        | Width: 160 mm                                                                              |
|                                   | Height: 160 mm                                                                             |
|                                   | Depth: 93 mm                                                                               |
| Basic material                    | Cast aluminium                                                                             |
| Packs of                          | 1 pc(s).                                                                                   |
| Net weight                        | 1.69                                                                                       |
|                                   |                                                                                            |