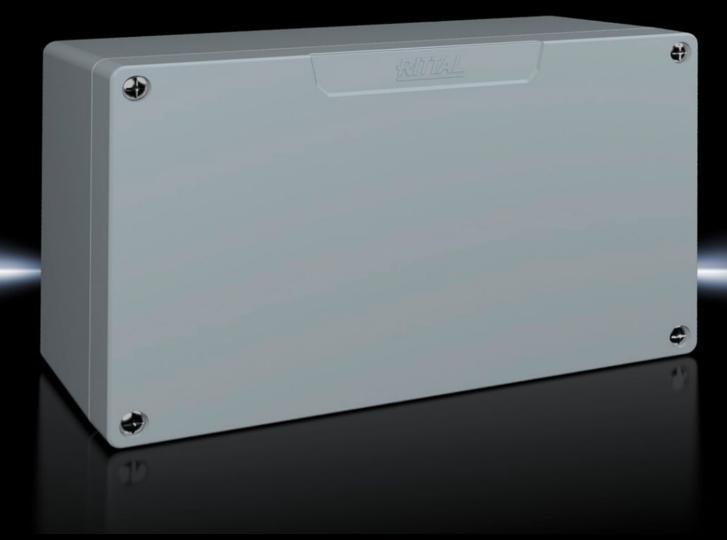

### GA 9113.210 - Cast aluminium enclosures GA

Spray-finished cast aluminium enclosure. Protection category IP 66.

#### **Features**

| Model No.                         | GA 9113.210                                                                                |
|-----------------------------------|--------------------------------------------------------------------------------------------|
| Material                          | Enclosure: Cast aluminium<br>Cover: Cast aluminium, all-round CR cellular rubber cord seal |
| Surface finish                    | Textured paint                                                                             |
| Colour                            | RAL 7001                                                                                   |
| Supply includes                   | Enclosure with cover                                                                       |
|                                   | Cover screws, captive                                                                      |
|                                   | Screws for attaching support rails                                                         |
|                                   | Screw for connection of the PE conductor                                                   |
| Protection category NEMA          | NEMA 4                                                                                     |
| Protection category to IEC 60 529 | IP 66                                                                                      |
| IK Code                           | IK08                                                                                       |
| Dimensions                        | Width: 260 mm                                                                              |
|                                   | Height: 160 mm                                                                             |
|                                   | Depth: 93 mm                                                                               |
| Basic material                    | Cast aluminium                                                                             |
| Packs of                          | 1 pc(s).                                                                                   |
| Net weight                        | 2.2                                                                                        |
|                                   |                                                                                            |