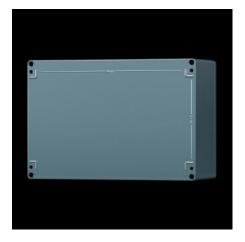

### GA 9114.210 - Cast aluminium enclosures GA

Spray-finished cast aluminium enclosure. Protection category IP 66.

#### **Features**

| Model No.                         | GA 9114.210                                                                                |
|-----------------------------------|--------------------------------------------------------------------------------------------|
| Material                          | Enclosure: Cast aluminium<br>Cover: Cast aluminium, all-round CR cellular rubber cord seal |
| Surface finish                    | Textured paint                                                                             |
| Colour                            | RAL 7001                                                                                   |
| Supply includes                   | Enclosure with cover                                                                       |
|                                   | Cover screws, captive                                                                      |
|                                   | Screws for attaching support rails                                                         |
|                                   | Screw for connection of the PE conductor                                                   |
| Protection category NEMA          | NEMA 4                                                                                     |
| Protection category to IEC 60 529 | IP 66                                                                                      |
| IK Code                           | IK08                                                                                       |
| Dimensions                        | Width: 360 mm                                                                              |
|                                   | Height: 160 mm                                                                             |
|                                   | Depth: 93 mm                                                                               |
| Basic material                    | Cast aluminium                                                                             |
| Packs of                          | 1 pc(s).                                                                                   |
| Net weight                        | 3.04                                                                                       |
|                                   |                                                                                            |