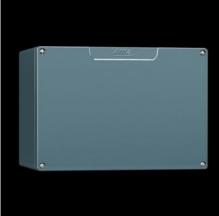

### GA 9114.210 - Cast aluminium enclosures GA

Spray-finished cast aluminium enclosure. Protection category IP 66.

#### **Features**

| Model No.                         | GA 9114.210                                                                                |
|-----------------------------------|--------------------------------------------------------------------------------------------|
| Material                          | Enclosure: Cast aluminium<br>Cover: Cast aluminium, all-round CR cellular rubber cord seal |
| Surface finish                    | Textured paint                                                                             |
| Colour                            | RAL 7001                                                                                   |
| Supply includes                   | Enclosure with cover                                                                       |
|                                   | Cover screws, captive                                                                      |
|                                   | Screws for attaching support rails                                                         |
|                                   | Screw for connection of the PE conductor                                                   |
| Protection category NEMA          | NEMA 4                                                                                     |
| Protection category to IEC 60 529 | IP 66                                                                                      |
| IK Code                           | IK08                                                                                       |
| Dimensions                        | Width: 360 mm                                                                              |
|                                   | Height: 160 mm                                                                             |
|                                   | Depth: 93 mm                                                                               |
| Basic material                    | Cast aluminium                                                                             |
| Packs of                          | 1 pc(s).                                                                                   |
| Net weight                        | 3.04                                                                                       |
|                                   |                                                                                            |