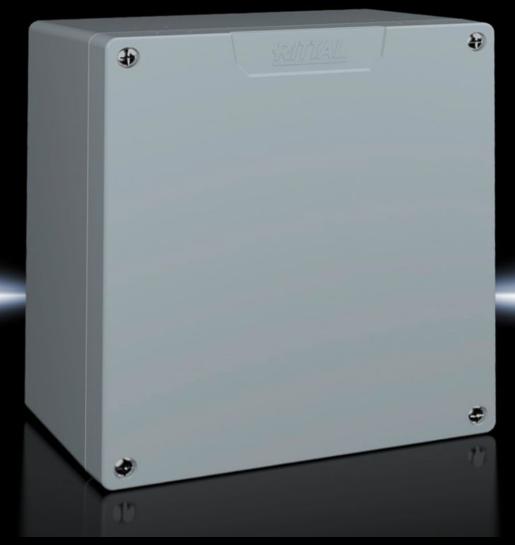

## GA 9116.210 - Cast aluminium enclosures GA

Spray-finished cast aluminium enclosure. Protection category IP 66.

#### **Features**

| GA 9116.210                                                   |
|---------------------------------------------------------------|
| Enclosure: Cast aluminium                                     |
| Cover: Cast aluminium, all-round CR cellular rubber cord seal |
| Textured paint                                                |
| RAL 7001                                                      |
| Enclosure with cover                                          |
| Cover screws, captive                                         |
| Screws for attaching support rails                            |
| Screw for connection of the PE conductor                      |
| NEMA 4                                                        |
| IP 66                                                         |
| IK08                                                          |
| Width: 202 mm                                                 |
| Height: 232 mm                                                |
| Depth: 113 mm                                                 |
| Cast aluminium                                                |
| 1 pc(s).                                                      |
|                                                               |
|                                                               |