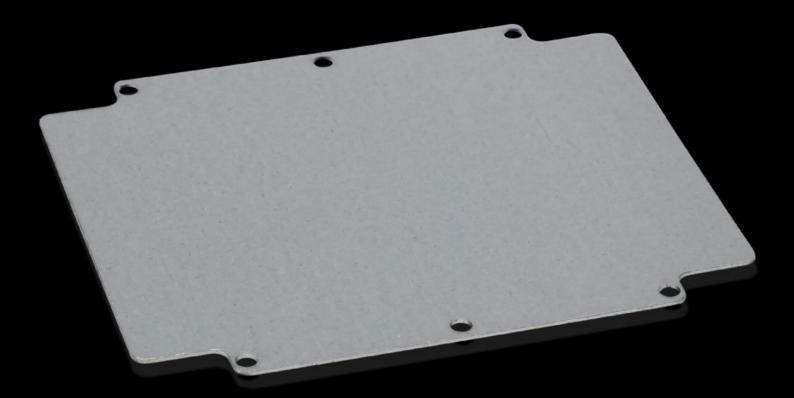

## GA 9116.700 - Mounting plate for GA

For individual interior installation, with mounting holes.

## **Features**

| Model No.                         | GA 9116.700                                                                                                    |
|-----------------------------------|----------------------------------------------------------------------------------------------------------------|
| Product description               | For universal interior installation, with mounting holes.                                                      |
| Material                          | Sheet steel                                                                                                    |
| Surface finish                    | Zinc-plated                                                                                                    |
| Dimensions mounting plate (W x H) | 183 mm x 214 mm                                                                                                |
| To fit                            | Enclosure type: GA<br>Width: = 202 mm<br>Height: = 232 mm                                                      |
| Packs of                          | 1 pc(s).                                                                                                       |
| Net weight                        | 0.4                                                                                                            |
| Gross weight                      | 0.442                                                                                                          |
| PCF per pack (cradle-to-gate)     | 4.5 kg CO2 eq (Cat B)                                                                                          |
| Note on PCF category              | Category B: PCF value (cradle-to-gate) based on the product weight, approximately calculated and self-declared |
| Customs tariff number             | 94039910                                                                                                       |
| EAN                               | 4028177154360                                                                                                  |
| ETIM 9                            | EC000213                                                                                                       |
| ECLASS 8.0                        | 27409216                                                                                                       |
|                                   |                                                                                                                |