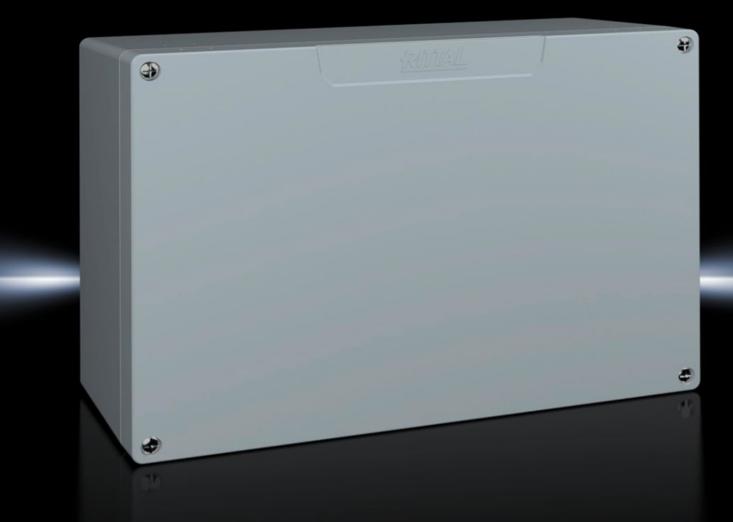

### GA 9118.210 - Cast aluminium enclosures GA

Spray-finished cast aluminium enclosure. Protection category IP 66.

#### Features

| Model No.                         | GA 9118.210                                                                                                                     |
|-----------------------------------|---------------------------------------------------------------------------------------------------------------------------------|
| Material                          | Enclosure: Cast aluminium<br>Cover: Cast aluminium, all-round CR cellular rubber cord seal                                      |
| Surface finish                    | Textured paint                                                                                                                  |
| Colour                            | RAL 7001                                                                                                                        |
| Supply includes                   | Enclosure with cover<br>Cover screws, captive<br>Screws for attaching support rails<br>Screw for connection of the PE conductor |
| Protection category NEMA          | NEMA 4                                                                                                                          |
| Protection category to IEC 60 529 | IP 66                                                                                                                           |
| IK Code                           | IK08                                                                                                                            |
| Dimensions                        | Width: 330 mm<br>Height: 230 mm<br>Depth: 113 mm                                                                                |
| Basic material                    | Cast aluminium                                                                                                                  |
| Packs of                          | 1 pc(s).                                                                                                                        |
| Net weight                        | 3.577                                                                                                                           |