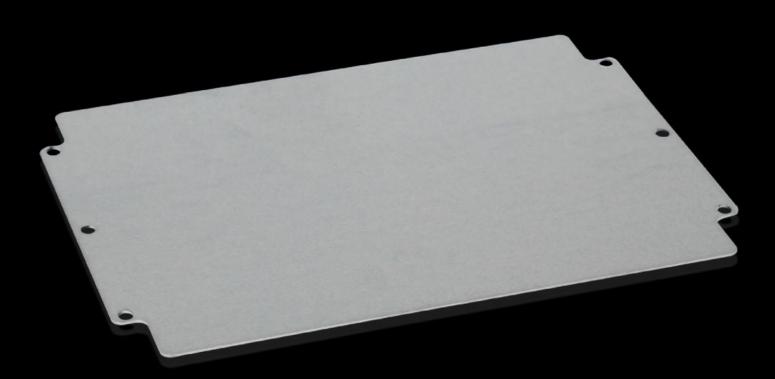

## GA 9118.700 - Mounting plate for GA

For individual interior installation, with mounting holes.

## Features

| Model No.                            | GA 9118.700                                                                                                   |
|--------------------------------------|---------------------------------------------------------------------------------------------------------------|
| Product description                  | For universal interior installation, with mounting holes.                                                     |
| Material                             | Sheet steel                                                                                                   |
| Surface finish                       | Zinc-plated                                                                                                   |
| Dimensions mounting plate (W x<br>H) | 314 mm x 214 mm                                                                                               |
| To fit                               | Enclosure type: GA<br>GA<br>Width: = 330 mm<br>Height: = 230 mm                                               |
| Packs of                             | 1 pc(s).                                                                                                      |
| Net weight                           | 0.77                                                                                                          |
| Gross weight                         | 0.78                                                                                                          |
| PCF per pack (cradle-to-gate)        | 4 kg CO2 eq (Cat B)                                                                                           |
| Note on PCF category                 | Category B: PCF value (cradle-to-gate) based on the product weight approximately calculated and self-declared |
| Customs tariff number                | 73269098                                                                                                      |
| EAN                                  | 4028177154384                                                                                                 |
| ETIM 9                               | EC000213                                                                                                      |
|                                      |                                                                                                               |