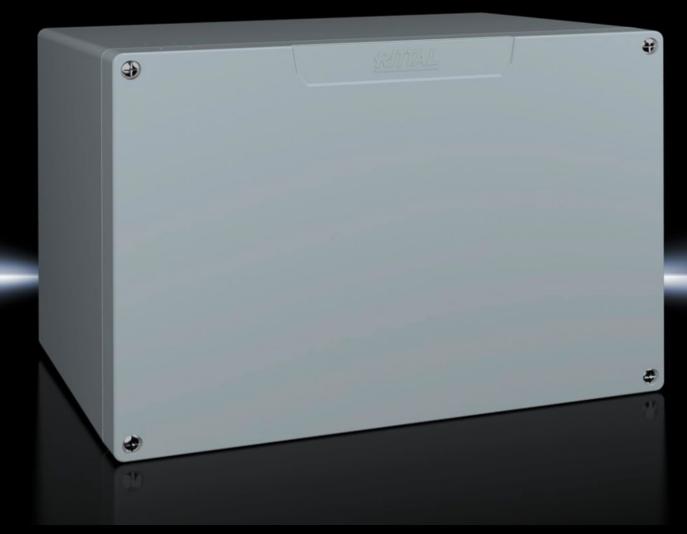

### GA 9119.210 - Cast aluminium enclosures GA

Spray-finished cast aluminium enclosure. Protection category IP 66.

#### **Features**

| Model No.                         | GA 9119.210                                                                                |
|-----------------------------------|--------------------------------------------------------------------------------------------|
| Material                          | Enclosure: Cast aluminium<br>Cover: Cast aluminium, all-round CR cellular rubber cord seal |
| Surface finish                    | Textured paint                                                                             |
| Colour                            | RAL 7001                                                                                   |
| Supply includes                   | Enclosure with cover                                                                       |
|                                   | Cover screws, captive                                                                      |
|                                   | Screws for attaching support rails                                                         |
|                                   | Screw for connection of the PE conductor                                                   |
| Protection category NEMA          | NEMA 4                                                                                     |
| Protection category to IEC 60 529 | IP 66                                                                                      |
| IK Code                           | IK08                                                                                       |
| Dimensions                        | Width: 330 mm                                                                              |
|                                   | Height: 230 mm                                                                             |
|                                   | Depth: 183 mm                                                                              |
| Basic material                    | Cast aluminium                                                                             |
| Packs of                          | 1 pc(s).                                                                                   |
| Net weight                        | 4.5                                                                                        |
|                                   |                                                                                            |