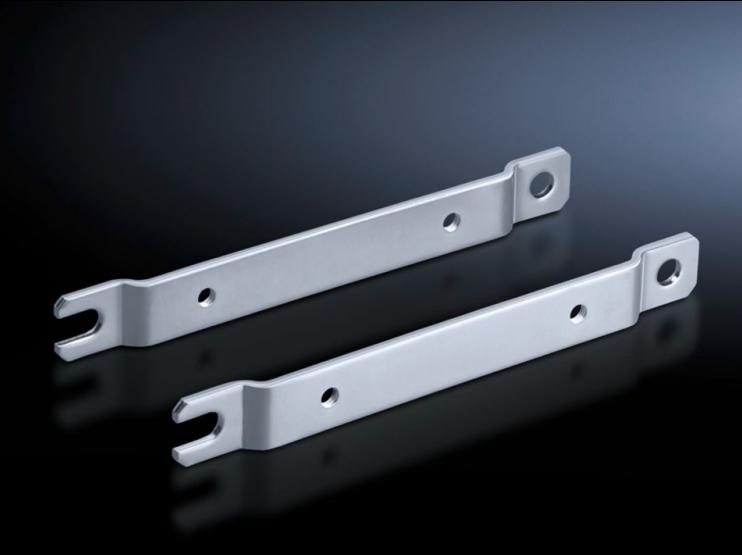

## GA 9121.160 - Wall mounting bracket for GA

For external mounting on surfaces – no need to dismantle the cover if pre-assembled.

## **Features**

| Model No.                     | GA 9121.160                                                                                                    |
|-------------------------------|----------------------------------------------------------------------------------------------------------------|
| Product description           | For external mounting on surfaces – no need to remove the cover if pre-assembled.                              |
| Material                      | Sheet steel                                                                                                    |
| Surface finish                | Zinc-plated                                                                                                    |
| To fit                        | Enclosure type: GA<br>Height: = 160 mm                                                                         |
| Packs of                      | 2 pc(s).                                                                                                       |
| Net weight                    | 0.2                                                                                                            |
| Gross weight                  | 0.232                                                                                                          |
| PCF per pack (cradle-to-gate) | 0.9 kg CO2 eq (Cat B)                                                                                          |
| Note on PCF category          | Category B: PCF value (cradle-to-gate) based on the product weight, approximately calculated and self-declared |
| Customs tariff number         | 83024900                                                                                                       |
| EAN                           | 4028177154513                                                                                                  |
| ETIM 9                        | EC002625                                                                                                       |
| ECLASS 8.0                    | 27189234                                                                                                       |