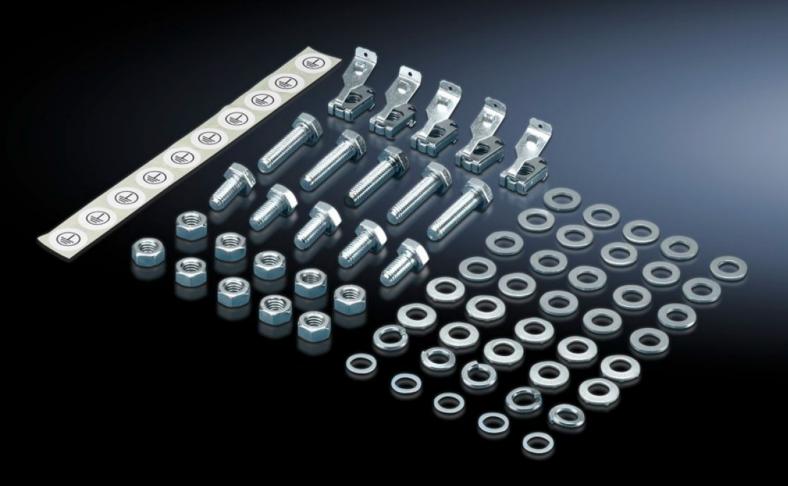

## KE 9214.000 - Earthing kit KE

For producing the required external potential equalisation for painted enclosures of the KL, AE and TS series.

## Features

| Model No.             | KE 9214.000                                                                                                                   |
|-----------------------|-------------------------------------------------------------------------------------------------------------------------------|
|                       |                                                                                                                               |
| Product description   | For producing the required external potential equalisation for painted enclosures of series KL, AE, TS.                       |
| Applications          | For applications in Unit Group II, Category 3G, in compliance with Directive 94/9/EC Annex VIII, internal production control. |
| Packs of              | 5 pc(s).                                                                                                                      |
| Net weight            | 0.25                                                                                                                          |
| Gross weight          | 0.29                                                                                                                          |
| Customs tariff number | 73182900                                                                                                                      |
| EAN                   | 4028177533011                                                                                                                 |
| ECLASS 8.0            | 27149219                                                                                                                      |