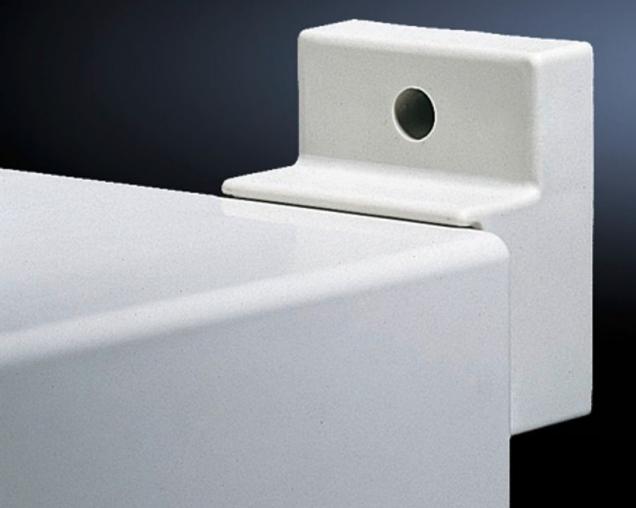

## KS 9266.000 - Wall mounting bracket for KS

For attaching to the enclosure from the outside. Distance from wall 30 mm.

## Features

| Model No.             | KS 9266.000                                                                  |
|-----------------------|------------------------------------------------------------------------------|
| Product description   | For attachment to the wall, only possible from the outside of the enclosure. |
| Material              | Fibre-glass reinforced polycarbonate with graphite additive                  |
| Colour                | Similar to RAL 9011                                                          |
| Supply includes       | Assembly parts for mounting on the enclosure                                 |
| Installation options  | For attaching to the enclosure from the outside                              |
| Note on Model No.     | for Ex applications                                                          |
| To fit                | Enclosure type: KS                                                           |
| Packs of              | 4 pc(s).                                                                     |
| Net weight            | 0.232                                                                        |
| Gross weight          | 0.235                                                                        |
| Customs tariff number | 83024900                                                                     |
| EAN                   | 4028177138483                                                                |
| ETIM 9                | EC002625                                                                     |
| ECLASS 8.0            | 27189234                                                                     |