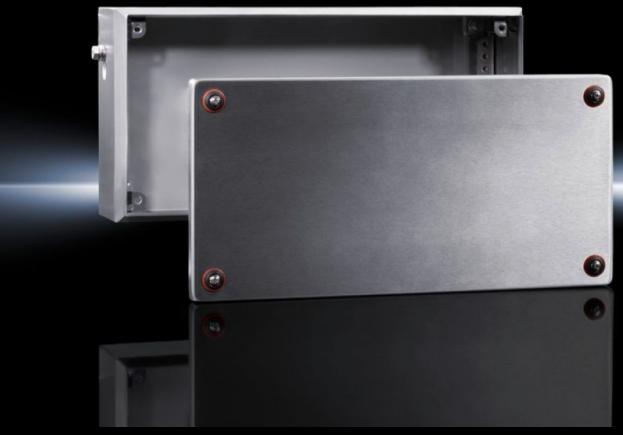

# KEL 9303.000 - Ex enclosures Stainless steel, empty enclosure with screw fastened cover

Ex enclosure with screw-fastened cover, stainless steel

#### **Features**

| Model No.       | KEL 9303.000                                                         |
|-----------------|----------------------------------------------------------------------|
| Design          | Ex enclosures                                                        |
| Applications    | Zone 1 and 2 or 21 and 22 to 2014/34/EC                              |
|                 | Ambient temperature range: -30 °C+80 °C                              |
|                 | The specified temperatures may be limited by the installed equipment |
|                 | Explosion protection category to EN 60 079: Equipment protection     |
|                 | thanks to increased safety (Ex e), equipment protection thanks to    |
|                 | enclosure (Ex tb)                                                    |
| Material        | Enclosure: Stainless steel 1.4301 (AISI 304)                         |
|                 | Cover: Stainless steel 1.4301 (AISI 304), all-round foamed-in        |
|                 | silicone seal                                                        |
| Surface finish  | Enclosure: Brushed, grain 400, peak-to-valley height < 0.8 μm        |
| Supply includes | Enclosure                                                            |
|                 | Cover                                                                |
| Dimensions      | Width: 200 mm                                                        |
|                 | Height: 200 mm                                                       |
|                 | Depth: 80 mm                                                         |