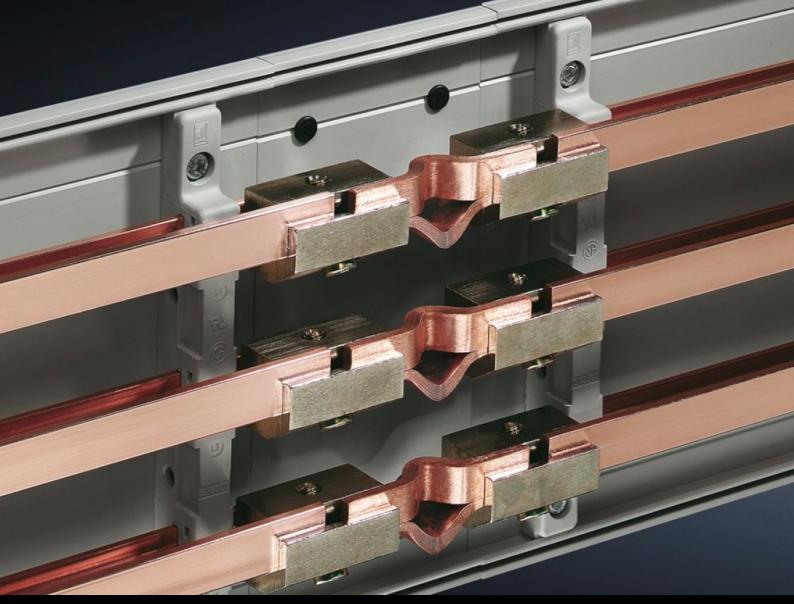

## SV 9320.060 - PLS expansion connectors

For thermal and mechanical compensation during connection of PLS special busbars from enclosure to enclosure.

#### **Features**

| Model No.                    | SV 9320.060                                                                                                                                                                                                                                                |  |  |
|------------------------------|------------------------------------------------------------------------------------------------------------------------------------------------------------------------------------------------------------------------------------------------------------|--|--|
| Product description          | For thermal and mechanical compensation when connecting PLS special busbars from enclosure to enclosure.                                                                                                                                                   |  |  |
| Material                     | E-Cu                                                                                                                                                                                                                                                       |  |  |
| Assembly instruction         | Two busbar connectors are needed to fit one expansion connector.                                                                                                                                                                                           |  |  |
| Note                         | At a temperature increase of 30 K, there is an expansion in the length of the busbars by approximately 0.5 mm/m. For this reason, it is advisable to use an expanding connection for thermal compensation in busbar systems with busbar sections > 3600 mm |  |  |
| To fit busbars               | PLS 800                                                                                                                                                                                                                                                    |  |  |
| Packs of                     | 3 pc(s).                                                                                                                                                                                                                                                   |  |  |
| Net weight                   | 0.537                                                                                                                                                                                                                                                      |  |  |
| Gross weight                 | 0.6                                                                                                                                                                                                                                                        |  |  |
| Copper weight (kg per piece) | 0.18                                                                                                                                                                                                                                                       |  |  |
| Customs tariff number        | 85369010                                                                                                                                                                                                                                                   |  |  |
| EAN                          | 4028177162365                                                                                                                                                                                                                                              |  |  |
| ETIM 9                       | EC000713                                                                                                                                                                                                                                                   |  |  |
| ECLASS 8.0                   | 27400606                                                                                                                                                                                                                                                   |  |  |

#### Tender text

PLS 800 expansion connector PLS expansion connectors for thermal and mechanical compensation during connection of PLS 800 special busbars from enclosure to enclosure.

System:

Rittal RiLine60