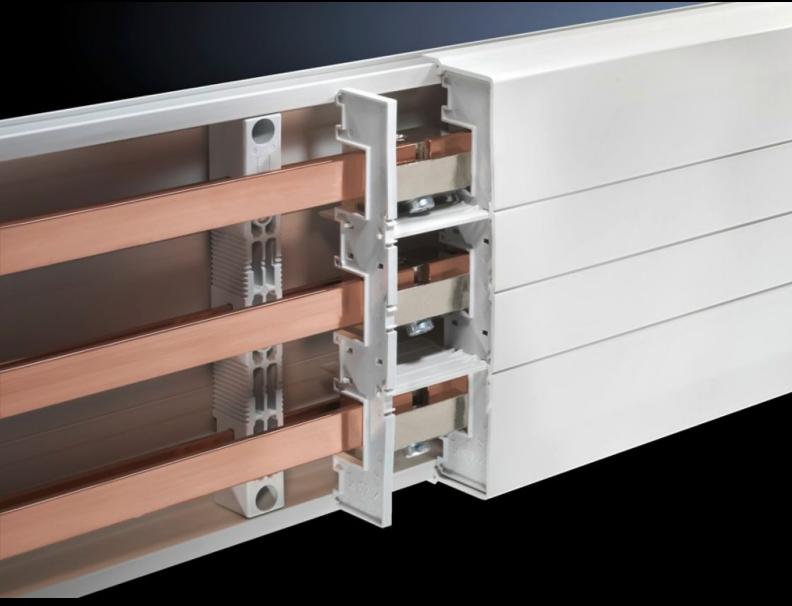

## SV 9340.200 - Cover section for RiLine busbar systems

May be cut to length as required, for clip-on mounting to the base tray section.

#### **Features**

| Model No.             | SV 9340.200                                                         |
|-----------------------|---------------------------------------------------------------------|
| Product description   | For clip-on mounting onto the base tray.                            |
| Material              | Thermally modified hard PVC.                                        |
|                       | Fire protection corresponding to UL 94-V0                           |
| Colour                | RAL 7035                                                            |
| Note                  | If the cover section is loaded from the front, the support panel is |
|                       | needed for stability                                                |
|                       | May be cut individually to required length                          |
| To fit busbar system  | Flat copper busbars, 3-pole                                         |
|                       | PLS 800, 3-pole                                                     |
|                       | PLS 1600, 3-pole                                                    |
| Dimensions            | Length: 700 mm                                                      |
| Packs of              | 2 pc(s).                                                            |
| Net weight            | 1.6                                                                 |
| Gross weight          | 1.79                                                                |
| Customs tariff number | 85472000                                                            |
| EAN                   | 4028177502420                                                       |
| ETIM 9                | EC000775                                                            |
| ECLASS 8.0            | 27142414                                                            |
|                       |                                                                     |

#### Tender text

Cover section:for base tray
Cover section for base tray for 60 mm flat bar
system. May be cut to length as required;
for clip-on mounting to the base tray.
Technical specifications

Length: 700 mm Width: 210 mm Height: 55 mm