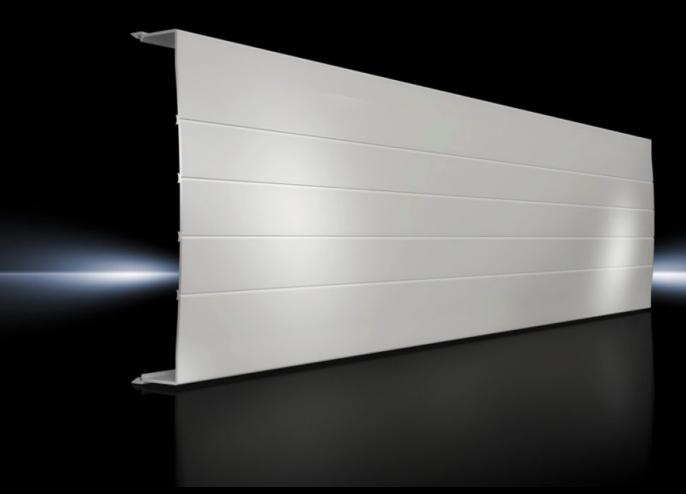

### SV 9340.214 - Cover section for RiLine busbar systems

May be cut to length as required, for clip-on mounting to the base tray section.

#### **Features**

| Model No.             | SV 9340.214                                                                                                                          |
|-----------------------|--------------------------------------------------------------------------------------------------------------------------------------|
| Product description   | For clip-on mounting onto the base tray.                                                                                             |
| Material              | Thermally modified hard PVC.  Fire protection corresponding to UL 94-V0                                                              |
| Colour                | RAL 7035                                                                                                                             |
| Note                  | If the cover section is loaded from the front, the support panel is needed for stability  May be cut individually to required length |
| To fit busbar system  | Flat copper busbars, 4-pole<br>PLS 1600, 4-pole                                                                                      |
| Dimensions            | Length: 1,100 mm                                                                                                                     |
| Packs of              | 2 pc(s).                                                                                                                             |
| Net weight            | 3.56                                                                                                                                 |
| Gross weight          | 3.7                                                                                                                                  |
| Customs tariff number | 85472000                                                                                                                             |
| EAN                   | 4028177536746                                                                                                                        |
| ETIM 9                | EC000775                                                                                                                             |
| ECLASS 8.0            | 27142414                                                                                                                             |
|                       |                                                                                                                                      |