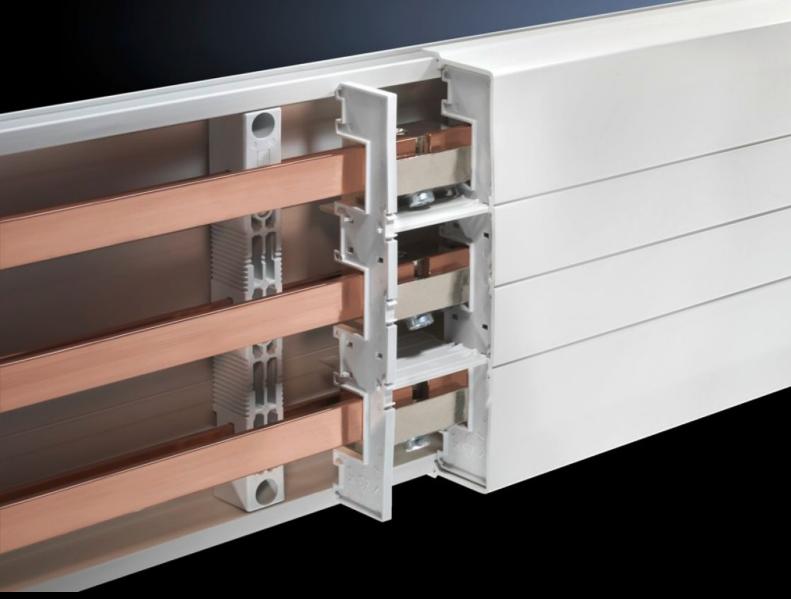

## SV 9340.220 - Support panel for cover section

Increase stability and prevent side access to the cover section.

#### **Features**

| SV 9340.220                                                                                                                                |
|--------------------------------------------------------------------------------------------------------------------------------------------|
| To prevent side access to the cover section. The support panel also provides additional stability. Recommended mounting distance ≤ 500 mm. |
| Polyamide Fire protection corresponding to UL 94-V0                                                                                        |
| File protection corresponding to OL 94-40                                                                                                  |
| RAL 7035                                                                                                                                   |
| 3-pole                                                                                                                                     |
| 5 pc(s).                                                                                                                                   |
| 0.07                                                                                                                                       |
| 0.083                                                                                                                                      |
| 39269097                                                                                                                                   |
| 4028177502444                                                                                                                              |
| EC000775                                                                                                                                   |
| 27142414                                                                                                                                   |
|                                                                                                                                            |

### Tender text

Support panel for cover sections

Support panel for cover sections.

To prevent side access to the cover section.

The support panel also provides additional stability.

System:

Rittal RiLine60

© Rittal 2025 3