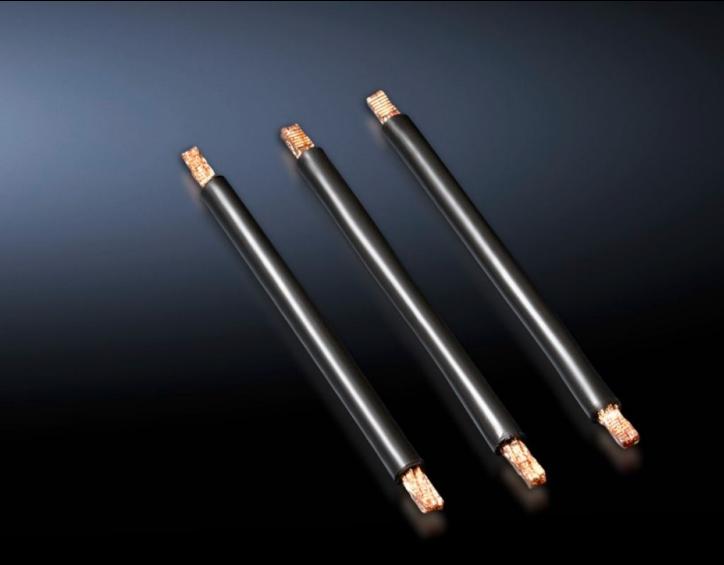

# SV 9340.850 - Cable set for OM adaptors with spring terminal block

Pre-assembled connection cables for individual connection of switchgear.

#### **Features**

| Model No.                    | SV 9340.850                                                                                                                     |
|------------------------------|---------------------------------------------------------------------------------------------------------------------------------|
| Product description          | Pre-assembled connection cables for individual connection of switchgear, top-mounted on OM adaptors with tension spring clamps. |
| Material                     | PVC insulation Temperature resistant to 105 °C Wire ends with ultrasonic wire-end compression at both ends                      |
| AWG                          | AWG 14 = 2.08 mm² ½ 2,5 mm²                                                                                                     |
| Note                         | AWG = American Wire Gauge                                                                                                       |
| Dimensions                   | Length: 140 mm                                                                                                                  |
| Packs of                     | 15 pc(s).                                                                                                                       |
| Net weight                   | 0.03                                                                                                                            |
| Gross weight                 | 0.058                                                                                                                           |
| Copper weight (kg per piece) | 0.002                                                                                                                           |
| Customs tariff number        | 85444290                                                                                                                        |
| EAN                          | 4028177502703                                                                                                                   |
| ETIM 9                       | EC000839                                                                                                                        |
| ECLASS 8.0                   | 27062302                                                                                                                        |