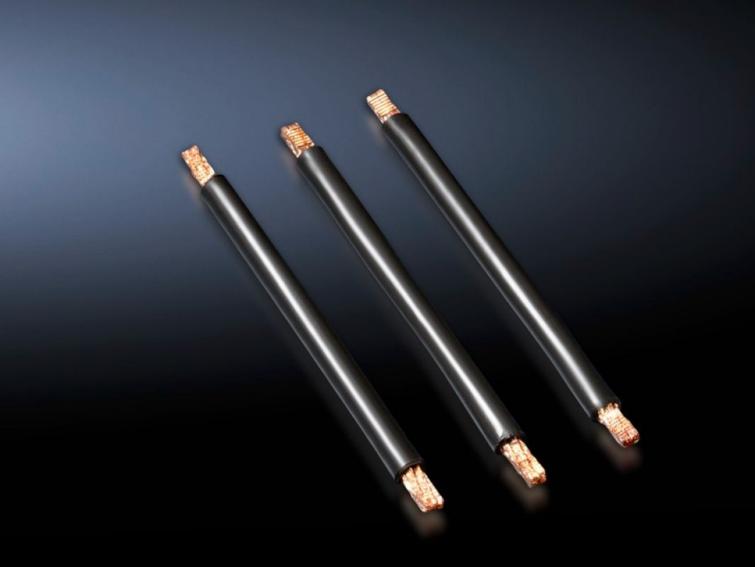

# SV 9340.860 - Cable set for OM adaptors with spring terminal block

Pre-assembled connection cables for individual connection of switchgear.

#### **Features**

| Model No.                    | SV 9340.860                                                                                                                     |
|------------------------------|---------------------------------------------------------------------------------------------------------------------------------|
| Product description          | Pre-assembled connection cables for individual connection of switchgear, top-mounted on OM adaptors with tension spring clamps. |
| Material                     | PVC insulation<br>Temperature resistant to 105 °C<br>Wire ends with ultrasonic wire-end compression at both ends                |
| AWG                          | AWG 12 = 3.31 mm² 🛚 4 mm²                                                                                                       |
| Note                         | AWG = American Wire Gauge                                                                                                       |
| Dimensions                   | Length: 140 mm                                                                                                                  |
| Packs of                     | 15 pc(s).                                                                                                                       |
| Net weight                   | 0.075                                                                                                                           |
| Gross weight                 | 0.085                                                                                                                           |
| Copper weight (kg per piece) | 0.003                                                                                                                           |
| Customs tariff number        | 85444290                                                                                                                        |
| EAN                          | 4028177502710                                                                                                                   |
| ETIM 9                       | EC000839                                                                                                                        |
| ECLASS 8.0                   | 27062302                                                                                                                        |