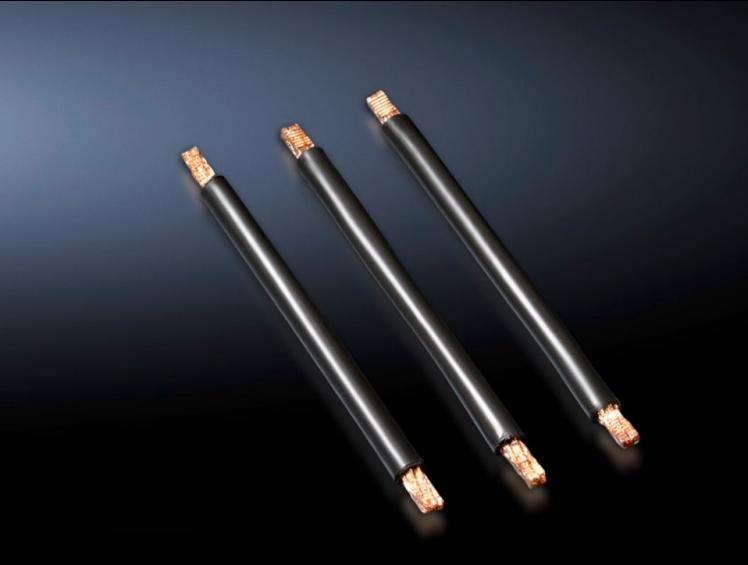

# SV 9340.880 - Cable set for OM adaptors with spring terminal block

Pre-assembled connection cables for individual connection of switchgear.

#### **Features**

| Model No.                    | SV 9340.880                                                                                                                     |
|------------------------------|---------------------------------------------------------------------------------------------------------------------------------|
| Product description          | Pre-assembled connection cables for individual connection of switchgear, top-mounted on OM adaptors with tension spring clamps. |
| Material                     | PVC insulation Temperature resistant to 105 °C Wire ends with ultrasonic wire-end compression at both ends                      |
| AWG                          | AWG 8 = 8.37 mm² № 10 mm²                                                                                                       |
| Note                         | AWG = American Wire Gauge                                                                                                       |
| Dimensions                   | Length: 140 mm                                                                                                                  |
| Packs of                     | 6 pc(s).                                                                                                                        |
| Net weight                   | 0.06                                                                                                                            |
| Gross weight                 | 0.088                                                                                                                           |
| Copper weight (kg per piece) | 0.009                                                                                                                           |
| Customs tariff number        | 85444290                                                                                                                        |
| EAN                          | 4028177502734                                                                                                                   |
| ETIM 9                       | EC000839                                                                                                                        |
| ECLASS 8.0                   | 27062302                                                                                                                        |