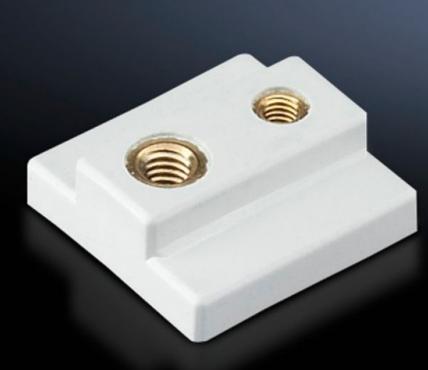

## SV 9342.640 - Sliding block for circuit-breaker component adaptors

For additional locking of circuit-breakers with more than two attachment points.