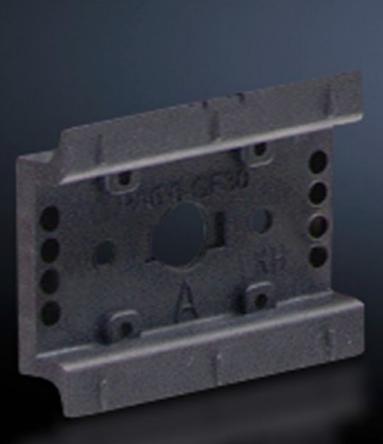

## SV 9342.850 - Support rail 35 x 10 mm for OM adaptors/ supports

For attaching to the adaptor section or to the support frame.

### Features

| Model No.                                     | SV 9342.850                                                                                                                                            |
|-----------------------------------------------|--------------------------------------------------------------------------------------------------------------------------------------------------------|
| Design                                        | TS 45C                                                                                                                                                 |
| Product description                           | For attaching to the adaptor section and support frame.                                                                                                |
| Material                                      | Polyamide                                                                                                                                              |
| Colour                                        | RAL 9005                                                                                                                                               |
| Supply includes                               | Assembly screws                                                                                                                                        |
| Anti-slip guard for motor circuit-<br>breaker | Yes                                                                                                                                                    |
| Support rail type                             | TS 45C                                                                                                                                                 |
| Note                                          | UL approval in conjunction with OM adaptor/support<br>Support rail TS xxD-V only suitable for non-pitch pattern-dependent<br>mounting on support frame |
| Dimensions                                    | Width: 45 mm                                                                                                                                           |
| Packs of                                      | 5 pc(s).                                                                                                                                               |
| Net weight                                    | 0.04                                                                                                                                                   |
| Gross weight                                  | 0.044                                                                                                                                                  |
| Customs tariff number                         | 39269097                                                                                                                                               |
|                                               |                                                                                                                                                        |