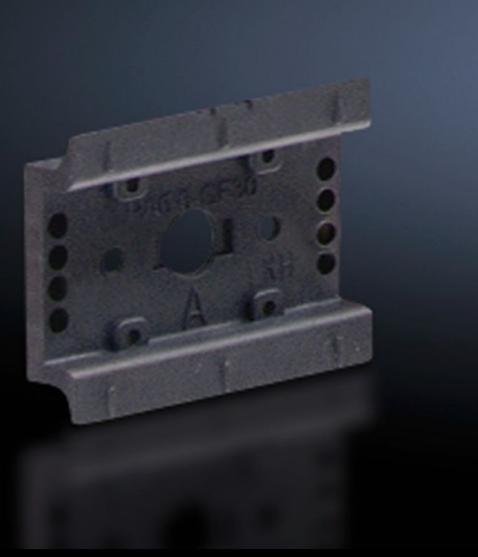

## SV 9342.860 - Support rail 35 x 10 mm for OM adaptors/ supports

For attaching to the adaptor section or to the support frame.

#### **Features**

| Model No.             | SV 9342.860                                                                                                                                            |
|-----------------------|--------------------------------------------------------------------------------------------------------------------------------------------------------|
| Design                | TS 45D                                                                                                                                                 |
| Product description   | For attaching to the adaptor section and support frame.                                                                                                |
| Material              | Polyamide                                                                                                                                              |
| Colour                | RAL 9005                                                                                                                                               |
| Supply includes       | Assembly screws                                                                                                                                        |
| Support rail type     | TS 45D                                                                                                                                                 |
| Note                  | UL approval in conjunction with OM adaptor/support<br>Support rail TS xxD-V only suitable for non-pitch pattern-dependent<br>mounting on support frame |
| Dimensions            | Width: 45 mm                                                                                                                                           |
| Packs of              | 5 pc(s).                                                                                                                                               |
| Net weight            | 0.04                                                                                                                                                   |
| Gross weight          | 0.044                                                                                                                                                  |
| Customs tariff number | 39269097                                                                                                                                               |
| EAN                   | 4028177503915                                                                                                                                          |
| ETIM 9                | EC001285                                                                                                                                               |

#### Tender text

Support rail TS 45D
Support rail TS 45D 35 x 10 mm
for OM adaptor / support
for attaching to the adaptor section
System:
Rittal RiLine60

© Rittal 2025 3