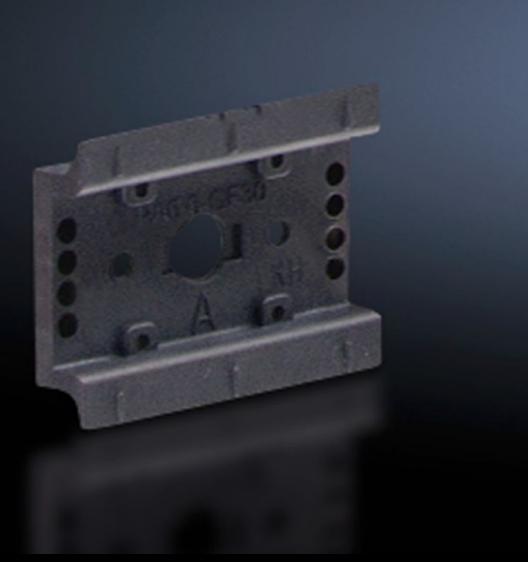

## SV 9342.870 - Support rail 35 x 10 mm for OM adaptors/ supports

For attaching to the adaptor section or to the support frame.

#### **Features**

| Model No.             | SV 9342.870                                                                                                                                            |
|-----------------------|--------------------------------------------------------------------------------------------------------------------------------------------------------|
| Design                | TS 45D-V                                                                                                                                               |
| Product description   | For attaching to the adaptor section and support frame.                                                                                                |
| Material              | Polyamide                                                                                                                                              |
| Colour                | RAL 9005                                                                                                                                               |
| Supply includes       | Assembly screws                                                                                                                                        |
| Support rail type     | TS 45D-V                                                                                                                                               |
| Note                  | UL approval in conjunction with OM adaptor/support<br>Support rail TS xxD-V only suitable for non-pitch pattern-dependent<br>mounting on support frame |
| Dimensions            | Width: 45 mm                                                                                                                                           |
| Packs of              | 5 pc(s).                                                                                                                                               |
| Net weight            | 0.05                                                                                                                                                   |
| Gross weight          | 0.063                                                                                                                                                  |
| Customs tariff number | 39269097                                                                                                                                               |
| EAN                   | 4028177503922                                                                                                                                          |
| ETIM 9                | EC001285                                                                                                                                               |
|                       |                                                                                                                                                        |

#### Tender text

Support rail TS45B
Support rail TS 45B-V 35 x 10 mm
for OM adaptor / support for
attaching to the support frame
With latch for retrospective locking of
the support rail with pre-assembled switchgear
System:
Rittal RiLine60